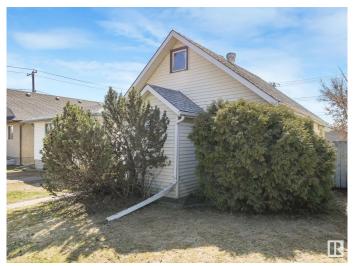

### \$289,000

2 Bedroom, 1.00 Bathroom, 644 sqft Single Family on 0.00 Acres

Allendale, Edmonton, AB

Charming 640 sq ft bungalow perfect for first-time buyers or investors! This cozy home features 2 bedrooms (with one being in the upper attic area), 1 full bathroom, and a double detached garage. The functional layout offers efficient use of space with a bright living area and practical kitchen. Located close to major shopping centers, schools, and public transportation, it's ideal for convenient city living. Great potential in a fantastic locationâ€"don't miss out!

#### **Exterior**

Exterior Wood, Vinyl

Exterior Features Public Transportation, Shopping Nearby

Roof Asphalt Shingles

Construction Wood, Vinyl

Foundation Concrete Perimeter