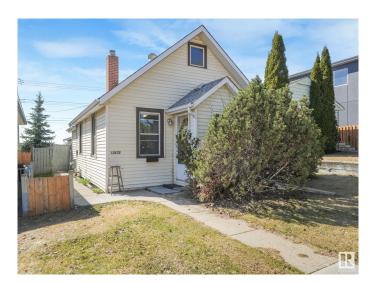

### \$289,000

2 Bedroom, 1.00 Bathroom, 644 sqft Single Family on 0.00 Acres

Allendale, Edmonton, AB

Charming 640 sq ft bungalow perfect for first-time buyers or investors! This cozy home features 2 bedrooms (with one being in the upper attic area), 1 full bathroom, and a double detached garage. The functional layout offers efficient use of space with a bright living area and practical kitchen. Located close to major shopping centers, schools, and public transportation, it's ideal for convenient city living. Great potential in a fantastic locationâ€"don't miss out!

Built in 1945

Sub-Type Detached Single Family

Style Back Split

Status Active