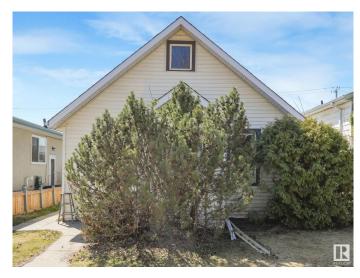

### \$289,000

2 Bedroom, 1.00 Bathroom, 644 sqft Single Family on 0.00 Acres

Allendale, Edmonton, AB

Charming 640 sq ft bungalow perfect for first-time buyers or investors! This cozy home features 2 bedrooms (with one being in the upper attic area), 1 full bathroom, and a double detached garage. The functional layout offers efficient use of space with a bright living area and practical kitchen. Located close to major shopping centers, schools, and public transportation, it's ideal for convenient city living. Great potential in a fantastic locationâ€"don't miss out!

#### **Exterior**

Exterior Wood, Vinyl

Exterior Features Public Transportation, Shopping Nearby

Roof Asphalt Shingles

Construction Wood, Vinyl

Foundation Concrete Perimeter