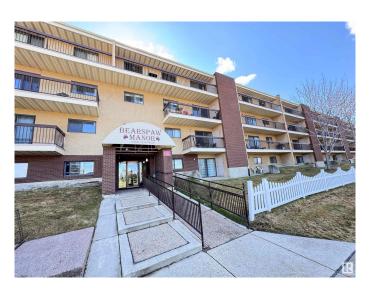

# \$109,900 - 110 10511 19 Avenue, Edmonton

MLS® #E4432930

# \$109,900

1 Bedroom, 1.00 Bathroom, 687 sqft Condo / Townhouse on 0.00 Acres

Keheewin, Edmonton, AB

Conveniently located in the desired south Edmonton community of Keheewin, right across from the Keheewin Park with ample of green space; This large one-bedroom unit features bright and spacious living room and dining area; in-suite laundry equipped with new stacked washer and dryer; sliding door to a huge patio with extra storage room; underground heated parking provides comfort and extra security. Building is quiet with adults only, very well taking care with full time caretaker onsite; Close to YMCA, LRT and public transportation with easy access to Anthony Henday Drive.

# **Community Information**

Address 110 10511 19 Avenue

Area Edmonton
Subdivision Keheewin
City Edmonton
County ALBERTA

Province AB

Postal Code T6T 5S8