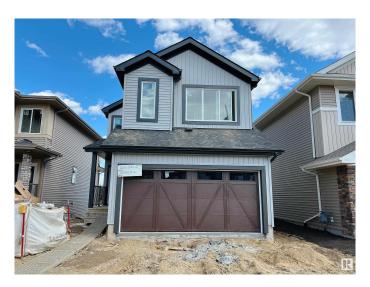

## \$778,000

6 Bedroom, 4.00 Bathroom, 1,916 sqft Single Family on 0.00 Acres

The Uplands, Edmonton, AB

Welcome to this beautifully designed open-to-above ceiling home offering an abundance of natural light and breathtaking pond views. This rare walkout property backs directly onto the water, providing serene views and direct access to nature from your own backyard. The main floor features a spacious bedroom and a full bathroomâ€"perfect for guests or multi-generational living. Downstairs, the fully finished legal basement boasts two oversized bedrooms, a separate entrance, and a complete setup ideal for rental income or extended family. Don't miss this incredible opportunity for luxurious living with income potential in a prime location!

## **Essential Information**

MLS® # E4432827 Price \$778,000

Bedrooms 6 Bathrooms 4.00

Full Baths 4

Square Footage 1,916 Acres 0.00 Year Built 2025

Type Single Family

Sub-Type Detached Single Family

Style 2 Storey
Status Active