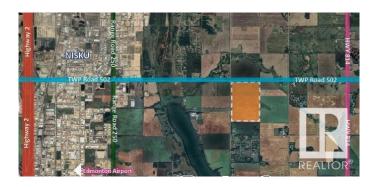

## \$2,529,000

0 Bedroom, 0.00 Bathroom, Rural on 153.26 Acres

None, Rural Leduc County, AB

Prime Land for Sale – Build or Invest This beautiful parcel is up for grabs—buy it on its own or combine it with the adjoining 1/4 section. Located just 2 km east of Nisku on Airport Road, it sits perfectly between Beaumont and Leduc. The land currently brings in \$80/acre in annual income and offers excellent development potential: build up to 4 houses. Hard-to-beat location with quick access to EIA, QE2, Leduc, Nisku, Beaumont, and South Edmonton.

#### Exterior

Exterior Features Airport Nearby, Corner Lot, Flat Site, Golf Nearby, Playground Nearby, Race Track, Schools, Shopping Nearby