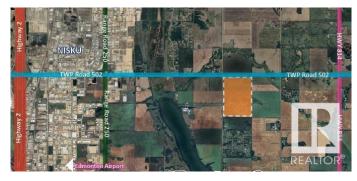

### \$1,200,000

0 Bedroom, 0.00 Bathroom, Rural on 79.83 Acres

None, Rural Leduc County, AB

Prime Land for Sale – Build or Invest This beautiful parcel is up for grabs—buy it on its own or combine it with the adjoining 1/4 section. Located just 2 km east of Nisku on Airport Road, it sits perfectly between Beaumont and Leduc. The land currently brings in \$80/acre in annual income and offers excellent development potential: build up to 4 houses. Hard-to-beat location with quick access to EIA, QE2, Leduc, Nisku, Beaumont, and South Edmonton.

## **Community Information**

Address 50097 Rr 244

Area Rural Leduc County

Subdivision None

City Rural Leduc County

County ALBERTA

Province AB

Postal Code T4X 0N9