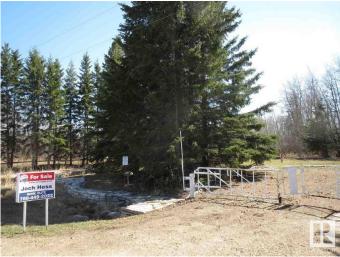

#### \$119,900

0 Bedroom, 0.00 Bathroom, Rural on 0.46 Acres

Hastings Lake, Rural Strathcona County, AB

Build your dream home on a beautiful 0.46 acre lot at Hastings Lake. Nice and private yard has power, gas, telephone, cistern and septic holding tank. Enjoy the lakeside living 30 minutes to Edmonton.

# Exterior

Exterior Features Private Setting, Treed Lot