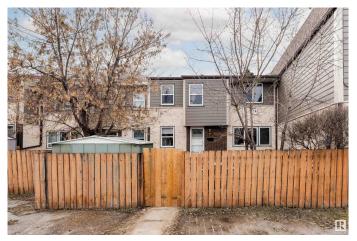

## \$209,900

3 Bedroom, 2.50 Bathroom, 1,021 sqft Condo / Townhouse on 0.00 Acres

Ormsby Place, Edmonton, AB

GORGEOUS THREE-BEDROOM
TOWNHOUSE WITH BEAUTIFULLY
DEVELOPED BASEMENT THAT INCLUDES
LARGE FAMILY ROOM AND FULL
BATHROOM WITH SHOWER STALL. LIVING
ROOM HAS LAMINATED OAK FLOORING.
KITCHEN IS LARGE AND THE DINING
NOOK IS SPACIOUS AND BRIGHT. THIS
FANTASTIC HOME HAS BEEN RENOVATED
OVER THE YEARS, ALL THREE
BATHROOMS HAVE BEEN UPGRADED,
WINDOWS. THE YARD IS LARGE, AND
PARKING STALL CLOSE BY. THERE IS
ONLY ONE THING LEFT TO SAY,
WELCOME HOME!

#### **Exterior**

Exterior Wood, Stucco

Exterior Features Fenced, Landscaped, Park/Reserve, Playground Nearby, Private

Setting, Public Swimming Pool, Public Transportation, Schools,

**Shopping Nearby** 

Roof Asphalt Shingles