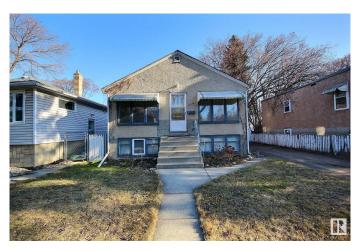

## \$425.000

4 Bedroom, 2.00 Bathroom, 807 sqft Single Family on 0.00 Acres

Allendale, Edmonton, AB

Legal Secondary Suite! Perched on a 43'x129' lot on a quite street in Allendale, this one offers a great opportunity with 2 self contained suites and a single detached garage. Upper suite offers a big kitchen and living room, 2 nice bedrooms and an updated 4 piece bath, the lower level has a very long term tenant and offers huge windows a galley styled kitchen, 2 bedrooms and a full bathroom, oversized single garage in the good sized backyard completes the package. 2km from the University of Alberta, minutes from the river valley, Whyte Ave, all major amenities and connecting routes.

#### **Amenities**

Amenities Off Street Parking, On Street Parking, Deck, Infill Property

Parking Single Garage Detached

#### **Exterior**

Exterior Wood, Stucco

Exterior Features Back Lane, Fenced, Landscaped, Shopping Nearby

Roof Asphalt Shingles
Construction Wood, Stucco

Foundation Concrete Perimeter