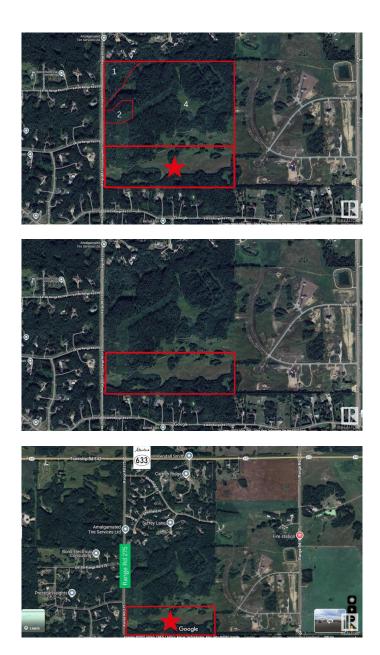

#### \$682,000

0 Bedroom, 0.00 Bathroom, Rural on 55.10 Acres

None, Rural Parkland County, AB

Large and Versatile--55.10+/- acres zoned RC - Country Residential District, with wide-open potential. This expansive out of subdivision parcel at the south end of City View Estates offers open views, tree lines for privacy, and flexible options for use. Create your dream estate, develop a hobby farm, or invest in land with long-term potential. The gently rolling terrain provides natural drainage and stunning building sites, with easy access and paved roads only 30 minutes from west Edmonton, 20 minutes from St, Albert and Acheson and just 10 minutes from Spruce Grove. Power and gas at the property line.

## **Essential Information**

| MLS® #    | E4431387        |
|-----------|-----------------|
| Price     | \$682,000       |
| Bathrooms | 0.00            |
| Acres     | 55.10           |
| Туре      | Rural           |
| Sub-Type  | Vacant Lot/Land |
| Status    | Active          |

## **Community Information**

| Address     | 54101 Rge Rd 275      |
|-------------|-----------------------|
| Area        | Rural Parkland County |
| Subdivision | None                  |

| City        | Rural Parkland County |
|-------------|-----------------------|
| County      | ALBERTA               |
| Province    | AB                    |
| Postal Code | T7X 3S4               |