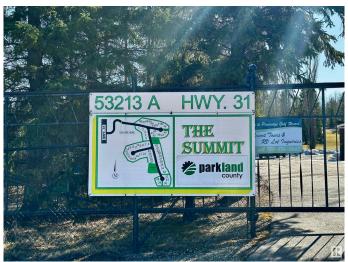

#### \$189,900

0 Bedroom, 0.00 Bathroom, Rural on 0.07 Acres

The Summit (Parkland), Rural Parkland County, AB

Welcome to Pineridge, an exclusive gated RV Community & Golf Resort located just 45 minutes West of Edmonton. Notice your stress start to melt away the minute you pull into this highly treed community. Lot is located in Phase 1 (The Summit) as well as in a very private cul-de-sac only feet from the golf course and offers partial golf course views. Site offers massive deck with black railings (some portion of lot uncovered/some shade via large gazebo, fire-pit area in the rear, and loads of storage in the shed. \*\*\*Also included in the sale is a 2015 Heartland Gateway 3650BH fifth wheel offering 5 slides and outdoor kitchen area, outdoor TV, and bathroom\*\*\*. Water and 50 amp power to lot. Location is ideal close to Seba Beach and Wabamun as well as being situated just south of Yellowhead (Highway 16) for quick and easy access. Golf course offers 12 holes and 4,212 total yards and on-site restaurant the 9 Iron Grill. Get away from the stress of the city and get out to the country

## **Community Information**

| Address     | 28 53213a Highway 31  |
|-------------|-----------------------|
| Area        | Rural Parkland County |
| Subdivision | The Summit (Parkland) |
| City        | Rural Parkland County |
| County      | ALBERTA               |
| Province    | AB                    |
| Postal Code | T0E 2B0               |