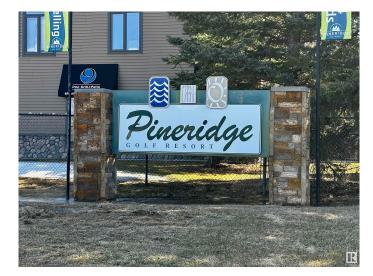

#### \$189,900

0 Bedroom, 0.00 Bathroom, Rural on 0.07 Acres

The Summit (Parkland), Rural Parkland County, AB

Welcome to Pineridge, an exclusive gated RV Community & Golf Resort located just 45 minutes West of Edmonton. Notice your stress start to melt away the minute you pull into this highly treed community. Lot is located in Phase 1 (The Summit) as well as in a very private cul-de-sac only feet from the golf course and offers partial golf course views. Site offers massive deck with black railings (some portion of lot uncovered/some shade via large gazebo, fire-pit area in the rear, and loads of storage in the shed. \*\*\*Also included in the sale is a 2015 Heartland Gateway 3650BH fifth wheel offering 5 slides and outdoor kitchen area, outdoor TV, and bathroom\*\*\*. Water and 50 amp power to lot. Location is ideal close to Seba Beach and Wabamun as well as being situated just south of Yellowhead (Highway 16) for quick and easy access. Golf course offers 12 holes and 4,212 total yards and on-site restaurant the 9 Iron Grill. Get away from the stress of the city and get out to the country