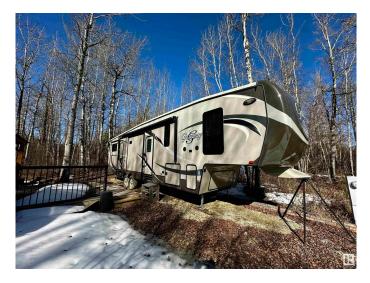

#### \$189,900

0 Bedroom, 0.00 Bathroom, Rural on 0.07 Acres

The Summit (Parkland), Rural Parkland County, AB

Welcome to Pineridge, an exclusive gated RV Community & Golf Resort located just 45 minutes West of Edmonton. Notice your stress start to melt away the minute you pull into this highly treed community. Lot is located in Phase 1 (The Summit) as well as in a very private cul-de-sac only feet from the golf course and offers partial golf course views. Site offers massive deck with black railings (some portion of lot uncovered/some shade via large gazebo, fire-pit area in the rear, and loads of storage in the shed. \*\*\*Also included in the sale is a 2015 Heartland Gateway 3650BH fifth wheel offering 5 slides and outdoor kitchen area, outdoor TV, and bathroom\*\*\*. Water and 50 amp power to lot. Location is ideal close to Seba Beach and Wabamun as well as being situated just south of Yellowhead (Highway 16) for quick and easy access. Golf course offers 12 holes and 4,212 total yards and on-site restaurant the 9 Iron Grill. Get away from the stress of the city and get out to the country