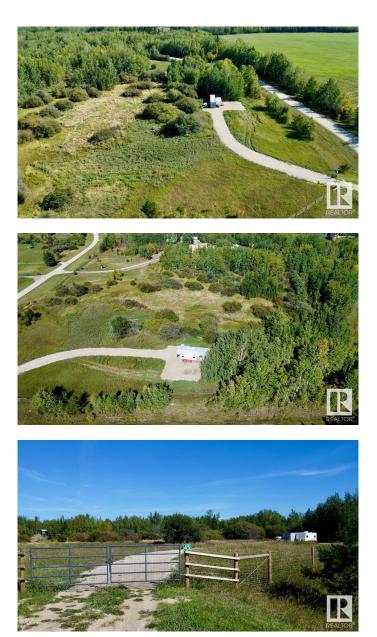

#### \$174,900

0 Bedroom, 0.00 Bathroom, Rural on 4.23 Acres

Singing Hills Estates, Rural Parkland County, AB

Welcome to your perfect getaway in Singing Hills, just an hour west of Edmonton! This stunning lot is ready to be your private retreat or the foundation for your dream development. The property features a meticulously constructed 200' long by 16' wide driveway that leads to a spacious 40' by 60' parking pad, providing ample space for vehicles, RVs, or future structures. The driveway and parking pad are built to last, with a roadway geo-textile membrane installed atop a compacted clay surface, covered by 10 inches of compacted 40mm aggregates. This solid foundation ensures durability and stability for years to come. The entire perimeter of the lot is securely fenced with a 4-foot fence, complete with a gate, offering privacy and peace of mind. Whether you're looking to develop or simply enjoy a serene spot close to Lake Wabamun, this property is a rare opportunity!

# Exterior

Exterior Features Corner Lot, Fenced, Golf Nearby, No Back Lane, Recreation Use