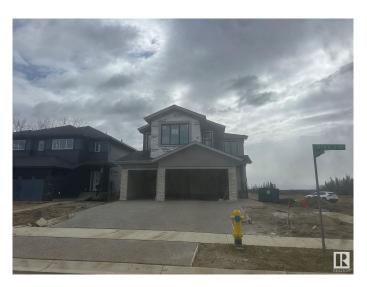

# \$949,000 - 50 Redwing Wynd, St. Albert

MLS® #E4431034

### \$949,000

3 Bedroom, 2.50 Bathroom, 2,745 sqft Single Family on 0.00 Acres

Riverside (St. Albert), St. Albert, AB

Triple Garage located on the North Facing Corner Lot with lot of Sunlight throughout the day. Comes with premium finishes and lots of upgrades. BLACK Frame Triple Pane Windows. Exposed Concrete Driveway extra large Triple Garage. 9 feet ceiling on all 3 Levels. Custom Finishes with Open Stinger stairs with Maple Hand rails with Glass. Open to abovce high ceiling in Great room with Feature walls. Custom cabinets with waterfall counter tops. Much More...

#### **Exterior**

Exterior Wood, Stone, Vinyl

**Exterior Features** Corner Lot, Flat Site, Golf Nearby, Park/Reserve, Playground Nearby

Roof **Asphalt Shingles** 

Wood, Stone, Vinyl Construction

Concrete Perimeter Foundation