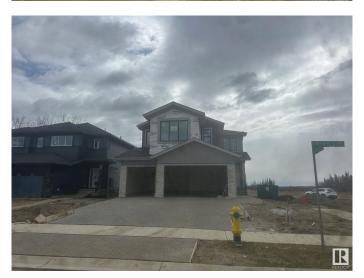

# \$949,000 - 50 Redwing Wynd, St. Albert

MLS® #E4431034

### \$949,000

3 Bedroom, 2.50 Bathroom, 2,745 sqft Single Family on 0.00 Acres

Riverside (St. Albert), St. Albert, AB

Triple Garage located on the North Facing Corner Lot with lot of Sunlight throughout the day. Comes with premium finishes and lots of upgrades. BLACK Frame Triple Pane Windows. Exposed Concrete Driveway extra large Triple Garage. 9 feet ceiling on all 3 Levels. Custom Finishes with Open Stinger stairs with Maple Hand rails with Glass. Open to abovce high ceiling in Great room with Feature walls. Custom cabinets with waterfall counter tops. Much More...

#### **Exterior**

Exterior Wood, Stone, Vinyl

**Exterior Features** Corner Lot, Flat Site, Golf Nearby, Park/Reserve, Playground Nearby

Roof **Asphalt Shingles** 

Wood, Stone, Vinyl Construction

Concrete Perimeter Foundation