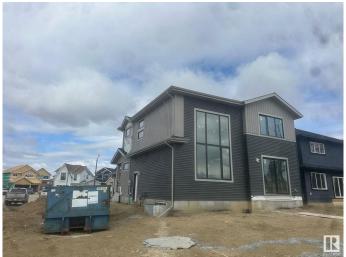

# \$949,000 - 50 Redwing Wynd, St. Albert

MLS® #E4431034

### \$949,000

3 Bedroom, 2.50 Bathroom, 2,745 sqft Single Family on 0.00 Acres

Riverside (St. Albert), St. Albert, AB

Triple Garage located on the North Facing Corner Lot with lot of Sunlight throughout the day. Comes with premium finishes and lots of upgrades. BLACK Frame Triple Pane Windows. Exposed Concrete Driveway extra large Triple Garage. 9 feet ceiling on all 3 Levels. Custom Finishes with Open Stinger stairs with Maple Hand rails with Glass. Open to abovce high ceiling in Great room with Feature walls. Custom cabinets with waterfall counter tops. Much More...

#### **Exterior**

Exterior Wood, Stone, Vinyl

**Exterior Features** Corner Lot, Flat Site, Golf Nearby, Park/Reserve, Playground Nearby

Roof **Asphalt Shingles** 

Wood, Stone, Vinyl Construction

Concrete Perimeter Foundation