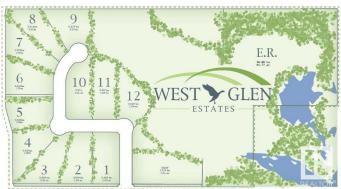

## \$275,000

0 Bedroom, 0.00 Bathroom, Rural on 2.02 Acres

West Glen Estates, Rural Parkland County, AB

Get started on your dream home build at West Glen Estates where you'll get tremendous value with this 2 acre lot! This amazing 74 acre subdivision is located in Parkland County just west of Hwy 60 on the corner of Graminia & Sanctuary Road. Gentle rolling terrain, an abundance of trees, paved road, and bordered on two sides by environmentally protected wetlands & Ducks Unlimited nesting projects. Graminia School (K-9) is located 5 Km West on Graminia Road, Nisku and the Edmonton International Airport are only 15 minutes away, and the Town of Devon is only 5 minutes away with volunteer fire department, full service RCMP facility, hospital & ambulance service, with many more amenities and services available. PLUS major tourist attractions such as RAD Torque Raceway, U of A Botanic Gardens, Rabbit Hill Snow Resort, Canada Petroleum Discover Centre, Clifford E. Lee Nature Sanctuary, Devon Voyageur Park and Prospectors Point are only minutes away. A beautiful place to call home!

# **Community Information**

Address 8 26328 Twp Road 511
Area Rural Parkland County

Subdivision West Glen Estates

City Rural Parkland County

County ALBERTA

Province AB

Postal Code T7Y 1E1