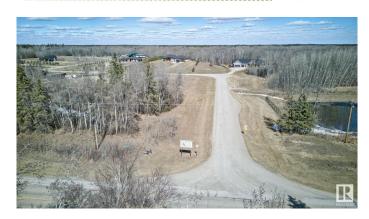

## \$275,000

0 Bedroom, 0.00 Bathroom, Rural on 2.02 Acres

West Glen Estates, Rural Parkland County, AB

Get started on your dream home build at West Glen Estates where you'll get tremendous value with this 2 acre lot! This amazing 74 acre subdivision is located in Parkland County just west of Hwy 60 on the corner of Graminia & Sanctuary Road. Gentle rolling terrain, an abundance of trees, paved road, and bordered on two sides by environmentally protected wetlands & Ducks Unlimited nesting projects. Graminia School (K-9) is located 5 Km West on Graminia Road, Nisku and the Edmonton International Airport are only 15 minutes away, and the Town of Devon is only 5 minutes away with volunteer fire department, full service RCMP facility, hospital & ambulance service, with many more amenities and services available. PLUS major tourist attractions such as RAD Torque Raceway, U of A Botanic Gardens, Rabbit Hill Snow Resort, Canada Petroleum Discover Centre, Clifford E. Lee Nature Sanctuary, Devon Voyageur Park and Prospectors Point are only minutes away. A beautiful place to call home!

## **Exterior**

Exterior Features Airport Nearby, Environmental Reserve, Golf Nearby, Rolling Land