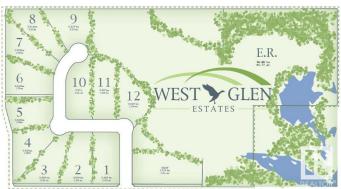

## \$275,000

0 Bedroom, 0.00 Bathroom, Rural on 2.01 Acres

West Glen Estates, Rural Parkland County, AB

Get started on your dream home build at West Glen Estates where you'll get tremendous value with this 2 acre lot! This amazing 74 acre subdivision is located in Parkland County just west of Hwy 60 on the corner of Graminia & Sanctuary Road. Gentle rolling terrain, an abundance of trees, paved road, and bordered on two sides by environmentally protected wetlands & Ducks Unlimited nesting projects. Graminia School (K-9) is located 5 Km West on Graminia Road, Nisku and the Edmonton International Airport are only 15 minutes away, and the Town of Devon is only 5 minutes away with volunteer fire department, full service RCMP facility, hospital & ambulance service, with many more amenities and services available. PLUS major tourist attractions such as RAD Torque Raceway, U of A Botanic Gardens, Rabbit Hill Snow Resort, Canada Petroleum Discover Centre, Clifford E. Lee Nature Sanctuary, Devon Voyageur Park and Prospectors Point are only minutes away. A beautiful place to call home!

# **Community Information**

Address 7 26328 Twp Road 511
Area Rural Parkland County

Subdivision West Glen Estates

City Rural Parkland County

County ALBERTA

Province AB

Postal Code T7Y 1E1