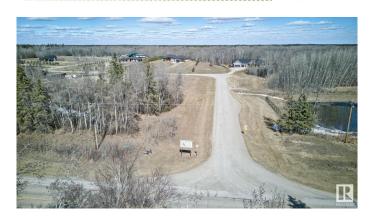

## \$275,000

0 Bedroom, 0.00 Bathroom, Rural on 2.01 Acres

West Glen Estates, Rural Parkland County, AB

Get started on your dream home build at West Glen Estates where you'll get tremendous value with this 2 acre lot! This amazing 74 acre subdivision is located in Parkland County just west of Hwy 60 on the corner of Graminia & Sanctuary Road. Gentle rolling terrain, an abundance of trees, paved road, and bordered on two sides by environmentally protected wetlands & Ducks Unlimited nesting projects. Graminia School (K-9) is located 5 Km West on Graminia Road, Nisku and the Edmonton International Airport are only 15 minutes away, and the Town of Devon is only 5 minutes away with volunteer fire department, full service RCMP facility, hospital & ambulance service, with many more amenities and services available. PLUS major tourist attractions such as RAD Torque Raceway, U of A Botanic Gardens, Rabbit Hill Snow Resort, Canada Petroleum Discover Centre, Clifford E. Lee Nature Sanctuary, Devon Voyageur Park and Prospectors Point are only minutes away. A beautiful place to call home!

## **Exterior**

Exterior Features Airport Nearby, Environmental Reserve, Golf Nearby, Rolling Land