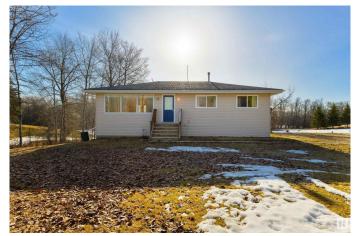

## \$375,000

3 Bedroom, 1.00 Bathroom, 1,115 sqft Rural on 1.17 Acres

Heatherlea, Rural Parkland County, AB

Not too big, not too small, this acreage is just right! Backing onto ENVIRONMENTAL RESERVE, this bungalow features laminate flooring, a large living room, great kitchen with picture window overlooking the yard, spacious dining room with garden doors leading out to the 2-tiered deck, 3 bedrooms, 1 bathroom, and a partially-finished WALK-OUT basement with 9' ceilings! Whether you have big dreams of renovating this home to make it your own, building a garage/shop, or leaving it just the way it is, this property is beautifully treed and only a short drive to Spruce Grove & Stony Plain.

#### **Exterior**

Exterior Wood

Exterior Features Backs Onto Park/Trees, Environmental Reserve, Landscaped, Private

Setting, Ravine View, Recreation Use, Schools, Treed Lot, See Remarks

Construction Wood

Foundation Preserved Wood