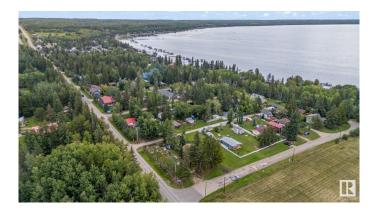

## \$140,000

0 Bedroom, 0.00 Bathroom, Rural on 0.39 Acres

Seba Beach, Rural Parkland County, AB

Welcome to 156 10 street! This delightful corner lot is nestled in the heart of Seba Beach, just steps away from the serene shores of Lake Wabamun. Whether you're looking to build your perfect vacation retreat or your forever home, this lot offers the ideal blend of tranquility and convenience. This over 5200 sq ft. lot already has all of the necessities including: a drilled well, power, water, natural gas and sewer. You can easily move a mobile home to this property & have the comfort of having all utilities already set up. The property is completely fenced, and gated. It also includes a large shed for storage at the back of the property. Enjoy the friendly atmosphere of a tight-knit beach town with local shops, cafes, and recreational activities nearby. This lot provides access to the private Seba Beach dock, where residents of the Summer Village of Seba Beach can access the water. Priced to sell, this is your chance to claim a piece of paradise in a prime location.

### **Exterior**

Exterior Features Back Lane, Beach Access, Boating, Corner Lot, Fenced, Fruit

Trees/Shrubs, Golf Nearby, Lake Access Property, Lake View, Playground Nearby, Private Fishing, Private Setting, Recreation Use,