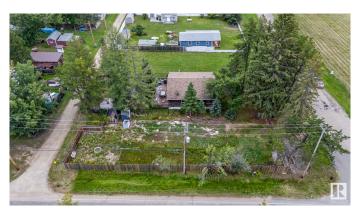

## \$140,000

0 Bedroom, 0.00 Bathroom, Rural on 0.39 Acres

Seba Beach, Rural Parkland County, AB

Welcome to 156 10 street! This delightful corner lot is nestled in the heart of Seba Beach, just steps away from the serene shores of Lake Wabamun. Whether you're looking to build your perfect vacation retreat or your forever home, this lot offers the ideal blend of tranquility and convenience. This over 5200 sq ft. lot already has all of the necessities including: a drilled well, power, water, natural gas and sewer. You can easily move a mobile home to this property & have the comfort of having all utilities already set up. The property is completely fenced, and gated. It also includes a large shed for storage at the back of the property. Enjoy the friendly atmosphere of a tight-knit beach town with local shops, cafes, and recreational activities nearby. This lot provides access to the private Seba Beach dock, where residents of the Summer Village of Seba Beach can access the water. Priced to sell, this is your chance to claim a piece of paradise in a prime location.

### **Exterior**

Exterior Features Back Lane, Beach Access, Boating, Corner Lot, Fenced, Fruit

Trees/Shrubs, Golf Nearby, Lake Access Property, Lake View, Playground Nearby, Private Fishing, Private Setting, Recreation Use,