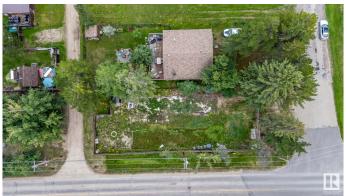

## \$140,000

0 Bedroom, 0.00 Bathroom, Rural on 0.39 Acres

Seba Beach, Rural Parkland County, AB

Welcome to 156 10 street! This delightful corner lot is nestled in the heart of Seba Beach, just steps away from the serene shores of Lake Wabamun. Whether you're looking to build your perfect vacation retreat or your forever home, this lot offers the ideal blend of tranquility and convenience. This over 5200 sq ft. lot already has all of the necessities including: a drilled well, power, water, natural gas and sewer. You can easily move a mobile home to this property & have the comfort of having all utilities already set up. The property is completely fenced, and gated. It also includes a large shed for storage at the back of the property. Enjoy the friendly atmosphere of a tight-knit beach town with local shops, cafes, and recreational activities nearby. This lot provides access to the private Seba Beach dock, where residents of the Summer Village of Seba Beach can access the water. Priced to sell, this is your chance to claim a piece of paradise in a prime location.

### **Exterior**

Exterior Features Back Lane, Beach Access, Boating, Corner Lot, Fenced, Fruit

Trees/Shrubs, Golf Nearby, Lake Access Property, Lake View, Playground Nearby, Private Fishing, Private Setting, Recreation Use,