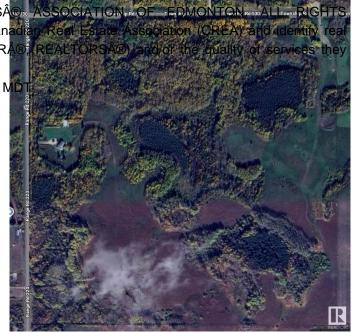

#### \$599,702

0 Bedroom, 0.00 Bathroom, Rural on 39.74 Acres

None, Rural Strathcona County, AB

CLOSE PROXIMITY TO ARDROSSAN AND SHERWOOD PARK!...BEAUTIFUL ROLLING LAND, TREED, PRIVATE SETTING...GREAT BUILDING SITE...APPROACHES PAID FOR, PAID TO LOT LINE...GAS AND POWER ADJACENT TO PROPERTY...VERY PRIVATE!

#### **Exterior**

Exterior Features Private Setting, Rolling Land,