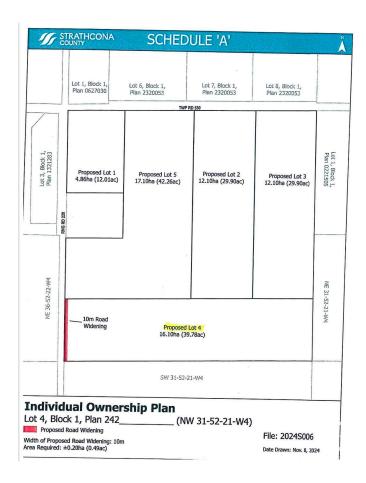

#### \$599,702

0 Bedroom, 0.00 Bathroom, Rural on 39.74 Acres

None, Rural Strathcona County, AB

CLOSE PROXIMITY TO ARDROSSAN AND SHERWOOD PARK!...BEAUTIFUL ROLLING LAND, TREED, PRIVATE SETTING...GREAT BUILDING SITE...APPROACHES PAID FOR, PAID TO LOT LINE...GAS AND POWER ADJACENT TO PROPERTY...VERY PRIVATE!

#### **Essential Information**

MLS® # E4429816

Price \$599,702

Bathrooms 0.00 Acres 39.74

Type Rural

Sub-Type Vacant Lot/Land

Status Active

### **Community Information**

Address Rr 220 Twp 530

Area Rural Strathcona County

Subdivision None

City Rural Strathcona County

County ALBERTA

Province AB

Postal Code T8A 6M8