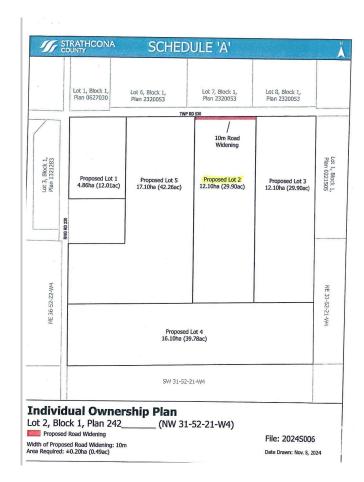

#### \$569,702

0 Bedroom, 0.00 Bathroom, Rural on 29.90 Acres

None, Rural Strathcona County, AB

CLOSE PROXIMITY TO ARDROSSAN AND SHERWOOD PARK!...BEAUTIFUL ROLLING LAND, TREED, PRIVATE SETTING...GREAT BUILDING SITE...APPROACHES PAID FOR, PAID TO LOT LINE...GAS AND POWER ADJACENT TO PROPERTY...VERY PRIVATE!

29.90

Type

Rural

Sub-Type

Vacant Lot/Land

Status

Active

## **Additional Information**

Date Listed April 9th, 2025

Days on Market 11

Zoning Zone 80

DATA IS DEEMED RELIABLE BUT IS NOT GUARANTEED ACCHRATE BY THE REEDMONTON. COPYRIGHT 2025 BY THE REALTORS® ASSOCIATION OF RESERVED. Trademarks are owned or controlled by the Canadian Real Estate Association of CREA (REALTOR®, REALTORS®) and provide (MLS®, Multiple Listing Service®)