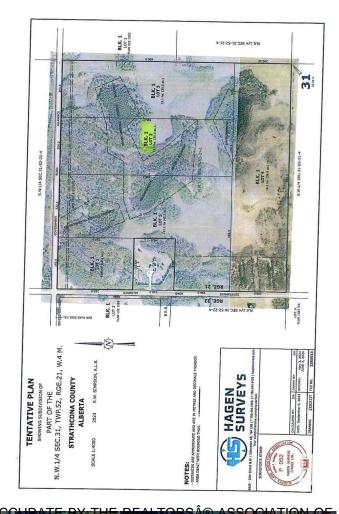

# **Community Information**

Address

Rr 220 Twp Rd 530

Area

Rural Strathcona County

Subdivision

None

City

## **Exterior**

Exterior Features Private Setting, Rolling Land,