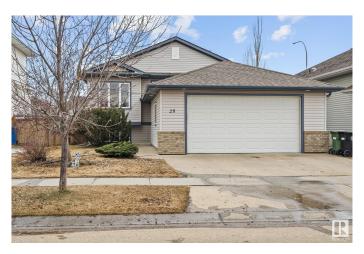

### \$535,000

4 Bedroom, 3.00 Bathroom, 1,263 sqft Single Family on 0.00 Acres

Windrose, Leduc, AB

Designed with comfort and style in mind, this expansive 2005 bi-level is the perfect retreat for a growing family. Offering 4 spacious bedrooms (2 up, 2 down) and 3 full baths, it's crafted for both function and ease of living. Recent upgrades include a brand new furnace and hot water tank (2024), plus central A/C (2021) for year-round comfort. The bright U-shaped kitchen features a massive pantry and a sunlit dining area with access to a west-facing deckâ€"ideal for summer barbecues. The main floor living room with gas fireplace invites cozy gatherings, while the fully finished lower level boasts a generous rec room with a second fireplace. A 23x28 heated garage provides endless space for projects or storage. The fully fenced yard adds privacy and space to roam. Ideally located near schools, shopping, trails, and the golf course with quick access to Hwy 2 and the airportâ€" lifestyle and location await!