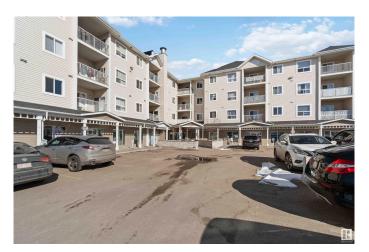

#### \$158,888

2 Bedroom, 2.00 Bathroom, 775 sqft Condo / Townhouse on 0.00 Acres

South Business Park, Stony Plain, AB

Welcome to this expansive 2 bedroom & 2 bathroom condo that combines space, style, and comfort! This unit has been freshly painted and recently remodelled, with large windows throughout, this west facing unit is perfect for relaxing on your private deck to enjoy the sunsets. The modern kitchen boasts newer appliances and a breakfast bar, perfect for entertaining. The master suite offers a private oasis with an ensuite with bathtub, and a walk-in closet, while the second bedroom & bathroom is perfect for guests or a home office. Additional features include in-unit laundry, new vinyl plank floors, and plenty of parking! Located in a desirable building, this condo offers so much convenience! Just minutes walk from shopping, dining, public transit, and the hospital.

## **Amenities**

Amenities Security Door, Sprinkler System-Fire

Parking Parkade