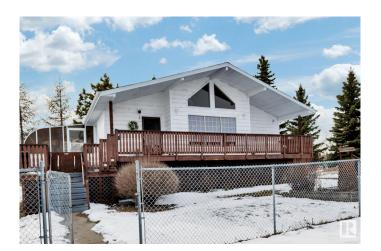

## \$630,000

4 Bedroom, 2.00 Bathroom, 1,023 sqft Rural on 3.58 Acres

Garden Estates, Rural Strathcona County, AB

almost 2000 sf of living space this Newly extensively renovated, immaculate, bright Airconditioned Raised Bungalow is 5 minutes drive to Sherwood Park and Ardrossan, 14 minutes to Tamarack. House has been extensively renovated with new roof, flooring, paint, Trim, Doors, Windows, Plumbing, wiring, Lighting, Furnace, and a Water Conditioning system, New Well Motor + Well water storage tank, New Washer, Dryer, extra Water softener, new Fridge, new Stove, new Microwave, new Chandelier. Also City water line in the subdivision. House is offering 3 bedrooms, one washroom, living, dining and a sun room upstairs and one bedroom, Laundry, family room downstairs, 3 Car detached Garage ad an old 2 Car garage as storage.

### **Essential Information**

MLS® # E4429271 Price \$630,000

Bedrooms 4

Bathrooms 2.00

Full Baths 2

Square Footage 1,023

Acres 3.58

Year Built 1986 Type Rural

# **Amenities**

Features Air Conditioner, Sunroom

#### **Exterior**

Exterior Wood

Exterior Features Corner Lot, Fenced, Landscaped, Level Land

Construction Wood

Foundation Concrete Perimeter