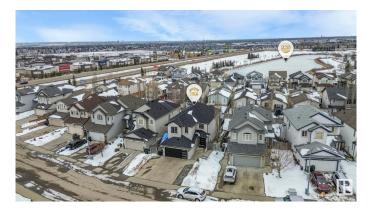

# **Community Information**

| Address     | 4017 157a Avenue |
|-------------|------------------|
| Area        | Edmonton         |
| Subdivision | Brintnell        |
| City        | Edmonton         |
| County      | ALBERTA          |
| Province    | AB               |
| Postal Code | T5Y 0A4          |

## Exterior

| Exterior          | Wood, Vinyl                                                                                                                                                                    |  |  |
|-------------------|--------------------------------------------------------------------------------------------------------------------------------------------------------------------------------|--|--|
| Exterior Features | Cul-De-Sac, Fenced, Golf Nearby, Landscaped, Low Maintenance<br>Landscape, No Through Road, Picnic Area, Playground Nearby, Public<br>Transportation, Schools, Shopping Nearby |  |  |
| Roof              | Asphalt Shingles                                                                                                                                                               |  |  |
| Construction      | Wood, Vinyl                                                                                                                                                                    |  |  |
| Foundation        | Concrete Perimeter                                                                                                                                                             |  |  |