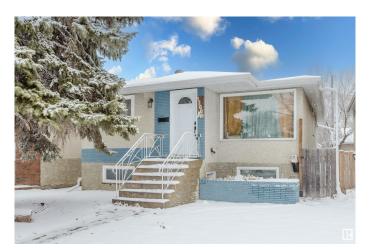

#### \$399.900

5 Bedroom, 2.00 Bathroom, 1,148 sqft Single Family on 0.00 Acres

Montrose (Edmonton), Edmonton, AB

Tucked away in one of Edmonton's fastest-evolving neighborhoods, this fully updated, legally suited bungalow isn't just a propertyâ€"it's a smart investment from day one. Located steps from Ada Blvd, Yellowhead Trail, and Anthony Henday, it offers quiet living with unbeatable accessibility. The bungalow design allows for large basement windows, making the lower unit bright and welcomingâ€"nothing like a typical basement suite. Extensively updated in 2018-2019, key upgrades include roof, windows, plumbing, furnaces, and electrical, ensuring low maintenance and strong rental appeal. As new development reshapes the area and rental demand rises, fully updated, cash-flowing properties in this price range are becoming harder to findâ€"offering long-term upside in an evolving market.

Year Built 1961

Type Single Family

Sub-Type Detached Single Family

Style Bungalow Status Active

## **Exterior**

Exterior Wood, Brick, Stucco

Exterior Features Back Lane, Fenced, Schools

Roof Asphalt Shingles

Construction Wood, Brick, Stucco
Foundation Concrete Perimeter