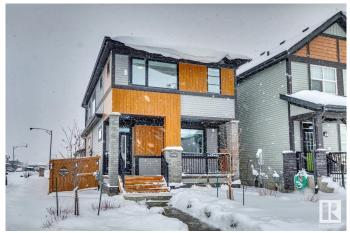

# \$539,500 - 13063 211 Street, Edmonton

MLS® #E4428195

#### \$539,500

3 Bedroom, 2.50 Bathroom, 1,612 sqft Single Family on 0.00 Acres

Trumpeter Area, Edmonton, AB

Welcome to this stunning Jayman built home full of extensive upgrades and stunning curb appeal. Located on a large corner lot, this home has 7 additional side windows for an abundance of natural light and ample parking for all your guests. The main floor features a lovely living room with gas fireplace, dinning room with coffee bar & wine fridge, a beautiful open concept kitchen full of storage & a large pantry, with multi tone cabinets and countertops. A 2 piece bath and mud room complete this floor. From here, step outside onto the back deck to your professionally landscaped & fenced yard with your double car garage. Upstairs features a bonus room, 4 piece bath, 2 additional bedrooms and the master bedroom. The Master is large with a walk in closet & its own beautiful spa like luxury 4 piece ensuite. The basement is untouched with a separate side entrance. This home also features Solar Panels, AC, custom window coverings & Smart home switches & lights. This home if full of upgrades & is move in ready!