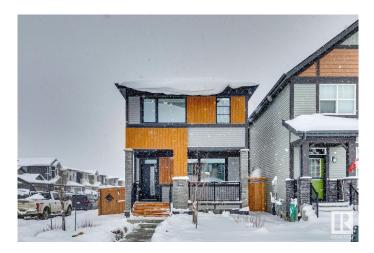

# \$539,500 - 13063 211 Street, Edmonton

MLS® #E4428195

#### \$539,500

3 Bedroom, 2.50 Bathroom, 1,612 sqft Single Family on 0.00 Acres

Trumpeter Area, Edmonton, AB

Welcome to this stunning Jayman built home full of extensive upgrades and stunning curb appeal. Located on a large corner lot, this home has 7 additional side windows for an abundance of natural light and ample parking for all your guests. The main floor features a lovely living room with gas fireplace, dinning room with coffee bar & wine fridge, a beautiful open concept kitchen full of storage & a large pantry, with multi tone cabinets and countertops. A 2 piece bath and mud room complete this floor. From here, step outside onto the back deck to your professionally landscaped & fenced yard with your double car garage. Upstairs features a bonus room, 4 piece bath, 2 additional bedrooms and the master bedroom. The Master is large with a walk in closet & its own beautiful spa like luxury 4 piece ensuite. The basement is untouched with a separate side entrance. This home also features Solar Panels, AC, custom window coverings & Smart home switches & lights. This home if full of upgrades & is move in ready!