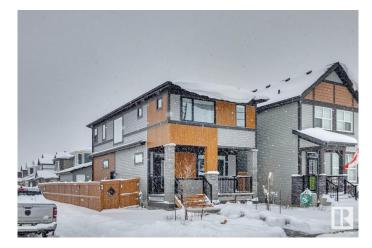

# \$539,500 - 13063 211 Street, Edmonton

MLS® #E4428195

#### \$539,500

3 Bedroom, 2.50 Bathroom, 1,612 sqft Single Family on 0.00 Acres

Trumpeter Area, Edmonton, AB

Welcome to this stunning Jayman built home full of extensive upgrades and stunning curb appeal. Located on a large corner lot, this home has 7 additional side windows for an abundance of natural light and ample parking for all your guests. The main floor features a lovely living room with gas fireplace, dinning room with coffee bar & wine fridge, a beautiful open concept kitchen full of storage & a large pantry, with multi tone cabinets and countertops. A 2 piece bath and mud room complete this floor. From here, step outside onto the back deck to your professionally landscaped & fenced yard with your double car garage. Upstairs features a bonus room, 4 piece bath, 2 additional bedrooms and the master bedroom. The Master is large with a walk in closet & its own beautiful spa like luxury 4 piece ensuite. The basement is untouched with a separate side entrance. This home also features Solar Panels, AC, custom window coverings & Smart home switches & lights. This home if full of upgrades & is move in ready!