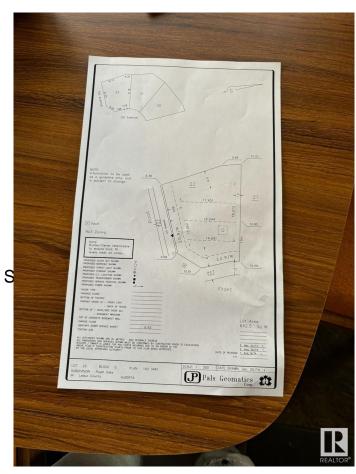

### \$350,000

0 Bedroom, 0.00 Bathroom, Rural on 0.16 Acres

Royal Oaks\_LEDU, Rural Leduc County, AB

Welcome to Royal Oaks Corner Lot â€" an exceptional opportunity to build your Custom-built dream Home. Enjoy the added benefits of green space and walking trails at the rear of the property. The lot is serviced with municipal water and sewer, ensuring convenience and reliability. With its prime location, you're only approximately 10 minutes from Edmonton International Airport, Costco, and other major amenities. Public transportation options are close by, and you'll be just 5-6 minutes from Edmonton South Common, which offers free Wi-Fi parks, a 2.5-acre playground, restaurants, and more. Royal Oaks is a prestigious neighborhood with multimillion-dollar homes, making it the perfect place to build the home you've always dreamed of. Don't miss out on this incredible opportunity!.

#### **Essential Information**

MLS® # E4427897 Price \$350,000

Bathrooms 0.00
Acres 0.16
Type Rural

Sub-Type Vacant Lot/Land

Status Active

## **Community Information**

Address 3004 59 Ave

Area Rural Leduc County

Subdivision Royal Oaks\_LEDU

City Rural Leduc County

County ALBERTA

Province AB

Postal Code T4X 0X9