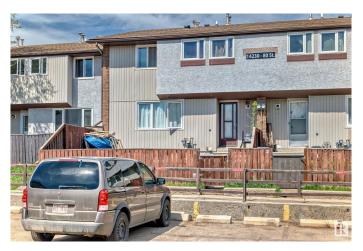

# \$168,800 - 3 14230 80 Street, Edmonton

MLS® #E4427756

### \$168,800

3 Bedroom, 1.00 Bathroom, 922 sqft Condo / Townhouse on 0.00 Acres

Kildare, Edmonton, AB

Discover this beautifully updated 3-bedroom, 2-storey townhouse in the heart of Kildare! Freshly painted and move-in ready, this bright and spacious home offers modern updates and fantastic value. The finished basement provides extra living space, while the fenced front yard is perfect for relaxing or entertaining. This home also features a new hot water tank, providing peace of mind for years to come, and with low condo fees, it offers both comfort and affordability. Some photos are virtually staged. Ideally situated with easy access to Yellowhead Trail and Anthony Henday, you're just minutes from schools, parks, shopping malls, playgrounds, and bus stopsâ€"everything you need is close by! Don't miss this fantastic opportunity!

## **Community Information**

Address 3 14230 80 Street

Area Edmonton

Subdivision Kildare

City Edmonton

County ALBERTA

Province AB

Postal Code T5C 1L6

#### **Exterior**

Exterior Wood, Stucco

Exterior Features Fenced, Landscaped, Shopping Nearby

Roof Asphalt Shingles

Construction Wood, Stucco

Foundation Concrete Perimeter