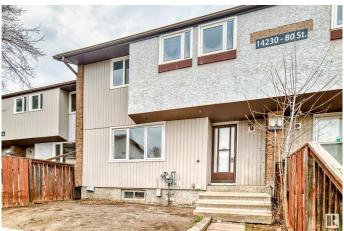

# \$168,800 - 3 14230 80 Street, Edmonton

MLS® #E4427756

### \$168,800

3 Bedroom, 1.00 Bathroom, 922 sqft Condo / Townhouse on 0.00 Acres

Kildare, Edmonton, AB

Discover this beautifully updated 3-bedroom, 2-storey townhouse in the heart of Kildare! Freshly painted and move-in ready, this bright and spacious home offers modern updates and fantastic value. The finished basement provides extra living space, while the fenced front yard is perfect for relaxing or entertaining. This home also features a new hot water tank, providing peace of mind for years to come, and with low condo fees, it offers both comfort and affordability. Some photos are virtually staged. Ideally situated with easy access to Yellowhead Trail and Anthony Henday, you're just minutes from schools, parks, shopping malls, playgrounds, and bus stopsâ€"everything you need is close by! Don't miss this fantastic opportunity!

## **Community Information**

Address 3 14230 80 Street

Area Edmonton

Subdivision Kildare

City Edmonton

County ALBERTA

Province AB

Postal Code T5C 1L6

#### **Exterior**

Exterior Wood, Stucco

Exterior Features Fenced, Landscaped, Shopping Nearby

Roof Asphalt Shingles

Construction Wood, Stucco

Foundation Concrete Perimeter