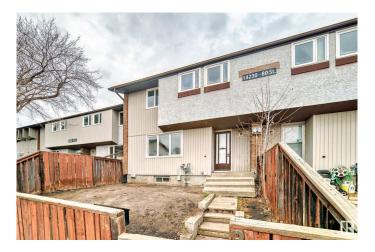

# \$168,800 - 3 14230 80 Street, Edmonton

MLS® #E4427756

### \$168,800

3 Bedroom, 1.00 Bathroom, 922 sqft Condo / Townhouse on 0.00 Acres

Kildare, Edmonton, AB

Discover this beautifully updated 3-bedroom, 2-storey townhouse in the heart of Kildare! Freshly painted and move-in ready, this bright and spacious home offers modern updates and fantastic value. The finished basement provides extra living space, while the fenced front yard is perfect for relaxing or entertaining. This home also features a new hot water tank, providing peace of mind for years to come, and with low condo fees, it offers both comfort and affordability. Some photos are virtually staged. Ideally situated with easy access to Yellowhead Trail and Anthony Henday, you're just minutes from schools, parks, shopping malls, playgrounds, and bus stopsâ€"everything you need is close by! Don't miss this fantastic opportunity!

## **Community Information**

Address 3 14230 80 Street

Area Edmonton

Subdivision Kildare

City Edmonton

County ALBERTA

Province AB

Postal Code T5C 1L6

#### **Exterior**

Exterior Wood, Stucco

Exterior Features Fenced, Landscaped, Shopping Nearby

Roof Asphalt Shingles

Construction Wood, Stucco

Foundation Concrete Perimeter