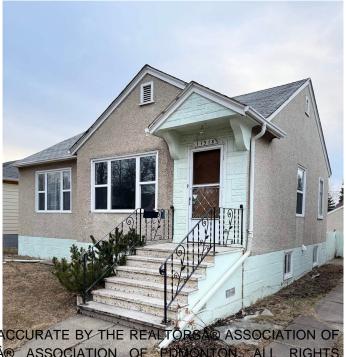

## \$349,000 - 11318 103 Street, Edmonton

MLS® #E4427581

## \$349,000

2 Bedroom, 2.00 Bathroom, 781 sqft Single Family on 0.00 Acres

Spruce Avenue, Edmonton, AB

Investor alert or first time home buyer looking to find the perfect home in the community of Spruce Avenue. This little gem is waiting for you the first time buyer or sit and wait to build a larger home with the massive 43 X 150 yard. This house has numerous upgrades over the years, like newer shingles, windows, furnace and hot water tank, new flooring (Vinyl and laminate), baseboards, updated lighting, and much more. This charming gem is great for all types of investors or that very first place called home.