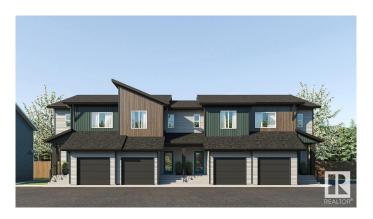

### \$361,900

3 Bedroom, 2.50 Bathroom, 1,286 sqft Condo / Townhouse on 0.00 Acres

Mattson, Edmonton, AB

Boasting a single-attached garage and an option for potential future basement development, the Nova is perfectly poised for first-time home buyers, young professionals, and those who appreciate maximized, purposeful square footage. NOVA FEATURES: Coastal Contemporary Exterior Warm and Inviting Front Foyer Spacious Kitchen with a Flush Eating Bar Open-Concept Dining Nook + Living Room Cozy Loft + 3 Bedrooms Upstairs 3-piece Primary Ensuite + Walk-in Closet. Photos are representative.

#### **Essential Information**

MLS® # E4427533 Price \$361,900

Bedrooms 3
Bathrooms 2.50
Full Baths 2

Half Baths 1

Square Footage 1,286

Acres 0.00 Year Built 2025

Type Condo / Townhouse

Sub-Type Townhouse