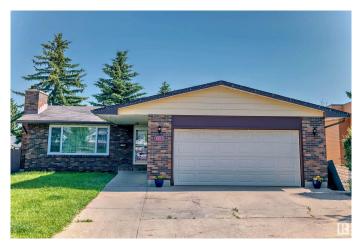

#### \$468,000

4 Bedroom, 2.50 Bathroom, 1,302 sqft Single Family on 0.00 Acres

Northmount (Edmonton), Edmonton, AB

Welcome to this beautifully renovated bungalow in a fantastic neighborhood! This home features kitchen with brand-new appliances and quartz countertops. It offers three bedrooms, two bathrooms, and a large basement perfect for entertainment. The huge backyard provides ample space for a garden. The sunroom is ideal for cozy evenings with family. Additionally, the windows were replaced in 2020.

#### **Essential Information**

| MLS® #         | E4427108               |
|----------------|------------------------|
| Price          | \$468,000              |
| Bedrooms       | 4                      |
| Bathrooms      | 2.50                   |
| Full Baths     | 2                      |
| Half Baths     | 1                      |
| Square Footage | 1,302                  |
| Acres          | 0.00                   |
| Year Built     | 1970                   |
| Туре           | Single Family          |
| Sub-Type       | Detached Single Family |
| Style          | Bungalow               |
| Status         | Active                 |