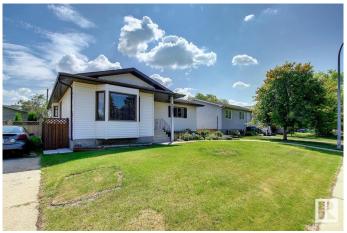

## \$549,900

5 Bedroom, 3.00 Bathroom, 1,437 sqft Single Family on 0.00 Acres

Sherwood, Edmonton, AB

SPACIOUS RAISED BUNGALOW IN NICE NEIGHBORHOOD OF SHERWOOD.
CLOSED TO WEM & ALL AMENITIES. THE LOT IS 50' WIDE X 150' LONG. MAIN FLR HAS LIVING ROOM, DINING ROOM, KITCHEN, FAMILY ROOM WITH FIREPLACE, 3 BEDROOMS, 2 FULL BATHS (1 IN THE MASTER BEDROOM). BASMENT HAS FAMILY ROOM, 2 BEDROOMS, FULL BATH, FURNACE ROOM. NICE FENCED YARD WITH DECK. LARGE DOUBLE DETACHED GARAGE WITH BACK LANE.

## **Amenities**

Amenities Deck

Parking Double Garage Detached

#### **Exterior**

Exterior Wood, Vinyl

Exterior Features Back Lane, Fenced, Landscaped

Roof Asphalt Shingles

Construction Wood, Vinyl

Foundation Concrete Perimeter