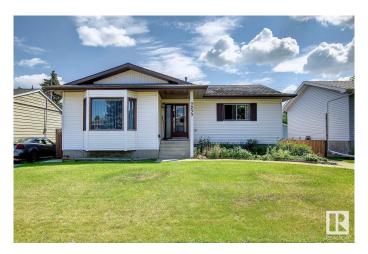

## \$549,900

5 Bedroom, 3.00 Bathroom, 1,437 sqft Single Family on 0.00 Acres

Sherwood, Edmonton, AB

SPACIOUS RAISED BUNGALOW IN NICE NEIGHBORHOOD OF SHERWOOD.
CLOSED TO WEM & ALL AMENITIES. THE LOT IS 50' WIDE X 150' LONG. MAIN FLR HAS LIVING ROOM, DINING ROOM, KITCHEN, FAMILY ROOM WITH FIREPLACE, 3 BEDROOMS, 2 FULL BATHS (1 IN THE MASTER BEDROOM). BASMENT HAS FAMILY ROOM, 2 BEDROOMS, FULL BATH, FURNACE ROOM. NICE FENCED YARD WITH DECK. LARGE DOUBLE DETACHED GARAGE WITH BACK LANE.

### **Essential Information**

MLS® # E4427035 Price \$549,900

Bedrooms 5

Bathrooms 3.00

Full Baths 3

Square Footage 1,437

Acres 0.00

Year Built 1985

#### **Exterior**

Exterior Wood, Vinyl

Exterior Features Back Lane, Fenced, Landscaped

Roof Asphalt Shingles

Construction Wood, Vinyl

Foundation Concrete Perimeter