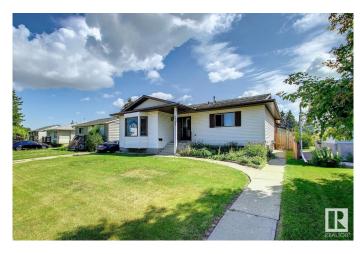

## \$549,900

5 Bedroom, 3.00 Bathroom, 1,437 sqft Single Family on 0.00 Acres

Sherwood, Edmonton, AB

SPACIOUS RAISED BUNGALOW IN NICE NEIGHBORHOOD OF SHERWOOD.
CLOSED TO WEM & ALL AMENITIES. THE LOT IS 50' WIDE X 150' LONG. MAIN FLR HAS LIVING ROOM, DINING ROOM, KITCHEN, FAMILY ROOM WITH FIREPLACE, 3 BEDROOMS, 2 FULL BATHS (1 IN THE MASTER BEDROOM). BASMENT HAS FAMILY ROOM, 2 BEDROOMS, FULL BATH, FURNACE ROOM. NICE FENCED YARD WITH DECK. LARGE DOUBLE DETACHED GARAGE WITH BACK LANE.

## **Amenities**

Amenities Deck

Parking Double Garage Detached

#### **Exterior**

Exterior Wood, Vinyl

Exterior Features Back Lane, Fenced, Landscaped

Roof Asphalt Shingles

Construction Wood, Vinyl

Foundation Concrete Perimeter