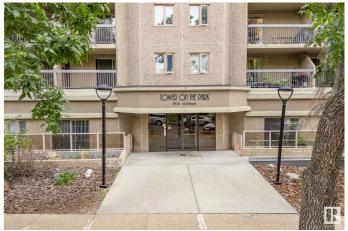

ME location & Stunning views. \*\* 1-minute walk to LRT station. \*\* Quick and easy access to the University of Alberta, MacEwan University, & Edmonton downtown core. \*\* In-suite laundry. \*\* Covered balcony facing an expansive greenery. \*\* 2 bedrooms and 1 storage room. Master bedroom with an ensuite bath. \*\* U-shaped kitchen is chef's delight. \*\* 1 Underground parking stall. \*\* Condo fee covers ALL utilities, including electricity, heat, water/sewer & underground parking stall. With elevator and at the 11th floor with a lucky unit number 1108. \*\*\*\*\* Home is what you make it! Move in & Enjoy living!!

Built in 1980

#### **Essential Information**

MLS® # E4426930 Price \$225,000

Bedrooms 2

Bathrooms 2.00

Full Baths 2

Square Footage 796

Acres 0.00

Year Built 1980







Type Condo / Townhouse
Sub-Type Apartment High Rise
Style Single Level Apartment

Status Active

# **Community Information**

Address 1108 9715 110 Street

Area Edmonton

Subdivision Wîhkwêntôwin

City Edmonton
County ALBERTA

Province AB

Postal Code T5K 2M1

#### **Amenities**

Amenities See Remarks

Parking Spaces 1

Parking Underground

# Interior

Interior Features ensuite bathroom

Appliances Dishwasher-Built-In, Dryer, Refrigerator, Stove-Electric, Washer

Heating Baseboard, Natural Gas

# of Stories 13

Stories 1

Has Basement Yes

Basement None, No Basement

### **Exterior**

Exterior Concrete

Exterior Features See Remarks

Roof Tar & T

Construction Concrete

Foundation Concrete Perimeter

#### **Additional Information**

Date Listed March 21st, 2025

Days on Market 16

Zoni