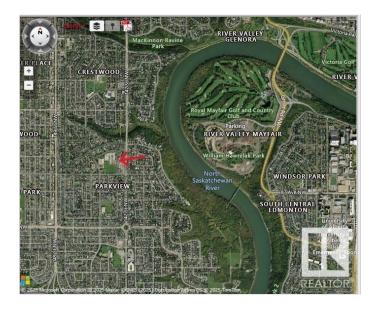

9115 143 St-Location

04/22/2024

9115 143 St-Location

## **Community Information**

Address 9115 143 St

Area Edmonton

Subdivision Parkview

City Edmonton

County ALBERTA

Province AB

Postal Code T5R 0P5

### \$600,000

0 Bedroom, 0.00 Bathroom, Single Family on 0.00 Acres

Parkview, Edmonton, AB

This 600 SQM corner lot in the heart of Parkview offers exceptional potential for future development. The seller has rezoned it to Small-Medium Scale Transition Residential Zone, allowing for residential developments up to four storeys, including row housing and multi-unit housing. Single detached, semi-detached, and duplex homes are only permitted as part of a larger multi-unit project. The zoning provides a transition between small-scale and larger-scale residential developments, while also allowing limited community and commercial spaces to serve local residents. Parkview is one of Edmonton's most desirable communities. offering tree-lined streets, spacious lots, and stunning ravine views just minutes from downtown. With a strong sense of community, local shops, parks, and river valley trails, it is an ideal place to live. The neighborhood is served by Parkview School (K-9) and St. Rose Junior High, making it a perfect location for families seeking urban convenience with natural beauty.