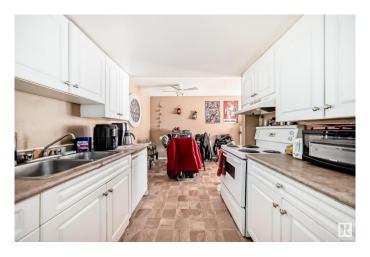

## Interior

Appliances Dishwasher-Built-In, Dryer, Refrigerator, Stove-Electric, Washer

Heating Forced Air-1, Natural Gas

Stories 2

Has Basement Yes

Basement None, No Basement