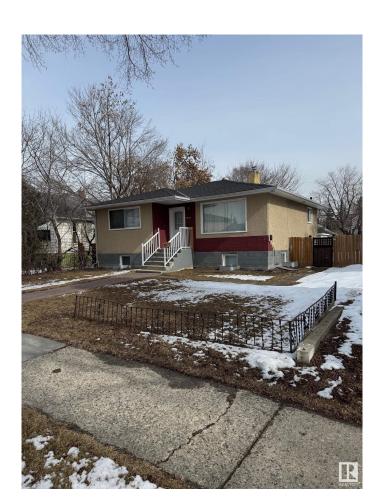

## \$419.900

5 Bedroom, 2.00 Bathroom, 981 sqft Single Family on 0.00 Acres

Kensington, Edmonton, AB

LEGAL SUITE! 5 bedroom bungalow in Kensington Featuring a LEGAL 2 BEDROOM SUITE. Main floor features 3 bedrooms, an updated open kitchen, updated bathroom and newer laminate floors. Basement offers an updated kitchen and bathroom, spacious living area and newer laminate floors. Location is excellent with quick access to 137 Ave and all amenities. This home is a great INVESTMENT