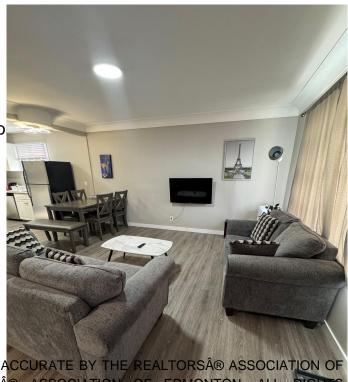

## \$419.900

5 Bedroom, 2.00 Bathroom, 981 sqft Single Family on 0.00 Acres

Kensington, Edmonton, AB

LEGAL SUITE! 5 bedroom bungalow in Kensington Featuring a LEGAL 2 BEDROOM SUITE. Main floor features 3 bedrooms, an updated open kitchen, updated bathroom and newer laminate floors. Basement offers an updated kitchen and bathroom, spacious living area and newer laminate floors. Location is excellent with quick access to 137 Ave and all amenities. This home is a great INVESTMENT