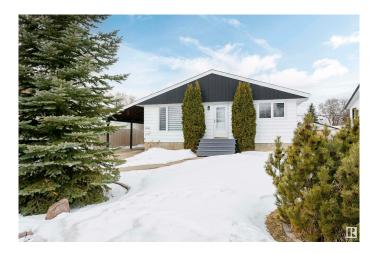

### \$480,000

5 Bedroom, 2.00 Bathroom, 971 sqft Single Family on 0.00 Acres

Jasper Park, Edmonton, AB

Attention Families, Developers and Investors! This well-maintained home on a 50' x 148' lot in Jasper Park offers 687 sq/m of prime redevelopment potential. Featuring a double detached garage, west-facing backyard, front driveway, and rear alley access, it's ideal for families, tenants, or developers seeking their next multi-unit project. Conveniently located near West Edmonton Mall, Whitemud Drive, Downtown, and the upcoming West Valley LRT line. Don't miss this excellent opportunity!

## **Essential Information**

| MLS® #         | E4426764               |
|----------------|------------------------|
| Price          | \$480,000              |
| Bedrooms       | 5                      |
| Bathrooms      | 2.00                   |
| Full Baths     | 2                      |
| Square Footage | 971                    |
| Acres          | 0.00                   |
| Year Built     | 1959                   |
| Туре           | Single Family          |
| Sub-Type       | Detached Single Family |
| Style          | Bungalow               |
| Status         | Active                 |
|                |                        |