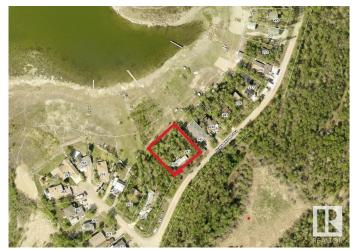

## **Community Information**

Address 247 51268 Rge Rd 204

Area Rural Strathcona County

Subdivision Hastings Lake

City Rural Strathcona County

County ALBERTA

Province AB

Postal Code T8G 1E9

#### **Exterior**

Exterior Wood

Exterior Features Backs Onto Lake, Beach Access, Boating, Hillside, Lake Access

Property, Lake View, No Through Road, Private Setting, Treed Lot,

Waterfront Property

Lot Description 119' 6" X 256' 4"