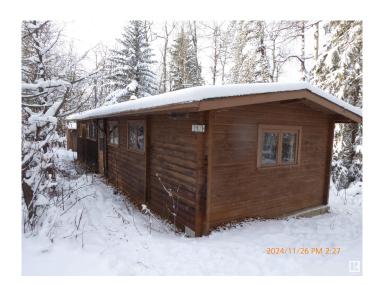

### \$175,000

2 Bedroom, 1.00 Bathroom, 624 sqft Rural on 0.34 Acres

Hastings Lake, Rural Strathcona County, AB

Not going South for a while! Recreate at home in Canada!\*\*Hastings Lake\*\* is an ideal spot! Get your plans going for 2025! 2 Lakefront lots with 2 titles with a Country Cottage straddling them\*\*. Wonderful opportunity here make this your country camping headquarters or invest build 1 (or 2) Lakefront houses. Check for yourselves, but the Hamlet of Hastings Lake is a unique and wonderful neighborhood, peaceful and tranquil, where the deer, moose and pelicans play. A mere 22.5 paved minutes East of Edmonton and Sherwood Park. The 624 Sq Ft Cottage is half Pan Abode Cedar and half addition. It needs work but is recoverable with the talents of a good handyman. 'Have your cake and eat it too'! Or build your new Country Residence here! Lots of options!

Built in 1965

#### **Exterior**

Exterior Wood

Exterior Features Backs Onto Lake, Beach Access, Boating, Hillside, Lake Access

Property, Lake View, No Through Road, Private Setting, Treed Lot,

Waterfront Property

Lot Description 119' 6" X 256' 4"