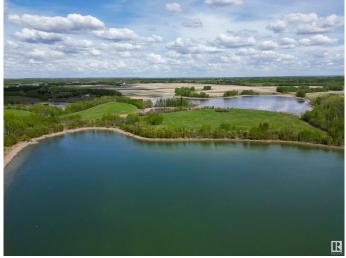

### \$1,820,000

0 Bedroom, 0.00 Bathroom, Rural on 36.00 Acres

Jackfish Lake, Rural Parkland County, AB

Welcome to Lot #1, a rare 36 +/-acre lakefront property on the shores of Jackfish Lake, just 45 minutes from downtown Edmonton and 20 minutes from Spruce Grove. This expansive lot offers an incredible nearly 1.8 km of shoreline, providing unbeatable lake access and panoramic views. The quick drop-off in water depth allows for a shorter dock, making it perfect for boating, swimming, and fishing. What sets this property apart is its nearly exclusive access to Little Jackfish Lake, as Lot 1 backs directly onto its shoreline. This unique feature offers added privacy and a second, more secluded lakefront experience. The property is surrounded by mature trees, offering both privacy and a peaceful natural setting. With power and gas at the property line. If purchased with Lot 2, the lot lines could be reconfigured with Lot 2. Experience the best of lakeside living in an unbeatable location!