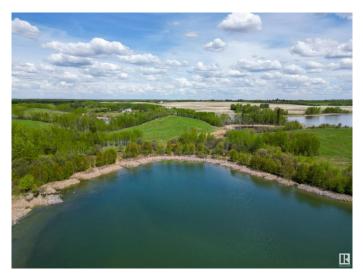

### \$1,820,000

0 Bedroom, 0.00 Bathroom, Rural on 36.00 Acres

Jackfish Lake, Rural Parkland County, AB

Welcome to Lot #1, a rare 36 +/-acre lakefront property on the shores of Jackfish Lake, just 45 minutes from downtown Edmonton and 20 minutes from Spruce Grove. This expansive lot offers an incredible nearly 1.8 km of shoreline, providing unbeatable lake access and panoramic views. The quick drop-off in water depth allows for a shorter dock, making it perfect for boating, swimming, and fishing. What sets this property apart is its nearly exclusive access to Little Jackfish Lake, as Lot 1 backs directly onto its shoreline. This unique feature offers added privacy and a second, more secluded lakefront experience. The property is surrounded by mature trees, offering both privacy and a peaceful natural setting. With power and gas at the property line. If purchased with Lot 2, the lot lines could be reconfigured with Lot 2. Experience the best of lakeside living in an unbeatable location!