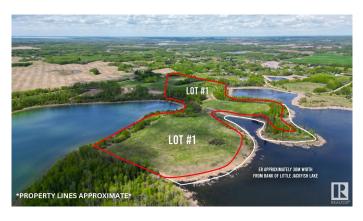

### \$1,820,000

0 Bedroom, 0.00 Bathroom, Rural on 36.00 Acres

Jackfish Lake, Rural Parkland County, AB

Welcome to Lot #1, a rare 36 +/-acre lakefront property on the shores of Jackfish Lake, just 45 minutes from downtown Edmonton and 20 minutes from Spruce Grove. This expansive lot offers an incredible nearly 1.8 km of shoreline, providing unbeatable lake access and panoramic views. The quick drop-off in water depth allows for a shorter dock, making it perfect for boating, swimming, and fishing. What sets this property apart is its nearly exclusive access to Little Jackfish Lake, as Lot 1 backs directly onto its shoreline. This unique feature offers added privacy and a second, more secluded lakefront experience. The property is surrounded by mature trees, offering both privacy and a peaceful natural setting. With power and gas at the property line. If purchased with Lot 2, the lot lines could be reconfigured with Lot 2. Experience the best of lakeside living in an unbeatable location!