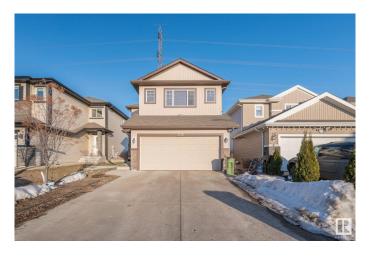

# \$599,900 - 1735 28 Street, Edmonton

MLS® #E4425795

### \$599.900

4 Bedroom, 3.50 Bathroom, 1,883 sqft Single Family on 0.00 Acres

Laurel, Edmonton, AB

Welcome to this beautiful house backing to GREEN SPACE. FULLY FINISHED BASEMENT WITH SECOND KITCHEN AND SEPARATE ENTRANCE TO BASEMENT through garage. On main floor you will get nice open kitchen, Living room, Dinning area and huge patio door. On top floor you will get bonus room, 2 bedrooms and full bath. Master bedroom with its own 4pc ensuite. FULLY FINISHED BASEMENT has SEPARATE ENTRANCE through garage. 2nd Kitchen in basement, full bath, 1 bedroom and den. Fully landscaped and backing to green space. Close to walking trails, schools, shopping, Anthony henday drive and whitemud drive. A Must see!

#### **Essential Information**

MLS® # E4425795

Price \$599,900

Bedrooms 4

Bathrooms 3.50

Full Baths 3

Half Baths 1

Square Footage 1,883 Acres 0.00 Year Built 2014