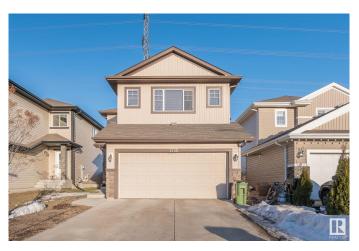

# \$599,900 - 1735 28 Street, Edmonton

MLS® #E4425795

### \$599.900

4 Bedroom, 3.50 Bathroom, 1,883 sqft Single Family on 0.00 Acres

Laurel, Edmonton, AB

Welcome to this beautiful house backing to GREEN SPACE. FULLY FINISHED BASEMENT WITH SECOND KITCHEN AND SEPARATE ENTRANCE TO BASEMENT through garage. On main floor you will get nice open kitchen, Living room, Dinning area and huge patio door. On top floor you will get bonus room, 2 bedrooms and full bath. Master bedroom with its own 4pc ensuite. FULLY FINISHED BASEMENT has SEPARATE ENTRANCE through garage. 2nd Kitchen in basement, full bath, 1 bedroom and den. Fully landscaped and backing to green space. Close to walking trails, schools, shopping, Anthony henday drive and whitemud drive. A Must see!

#### **Essential Information**

MLS® # E4425795

Price \$599,900

Bedrooms 4

Bathrooms 3.50

Full Baths 3

Half Baths 1

Square Footage 1,883 Acres 0.00 Year Built 2014