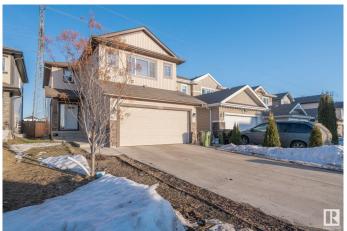

# \$599,900 - 1735 28 Street, Edmonton

MLS® #E4425795

### \$599.900

4 Bedroom, 3.50 Bathroom, 1,883 sqft Single Family on 0.00 Acres

Laurel, Edmonton, AB

Welcome to this beautiful house backing to GREEN SPACE. FULLY FINISHED BASEMENT WITH SECOND KITCHEN AND SEPARATE ENTRANCE TO BASEMENT through garage. On main floor you will get nice open kitchen, Living room, Dinning area and huge patio door. On top floor you will get bonus room, 2 bedrooms and full bath. Master bedroom with its own 4pc ensuite. FULLY FINISHED BASEMENT has SEPARATE ENTRANCE through garage. 2nd Kitchen in basement, full bath, 1 bedroom and den. Fully landscaped and backing to green space. Close to walking trails, schools, shopping, Anthony henday drive and whitemud drive. A Must see!

#### **Essential Information**

MLS® # E4425795

Price \$599,900

Bedrooms 4

Bathrooms 3.50

Full Baths 3

Half Baths 1

Square Footage 1,883 Acres 0.00 Year Built 2014