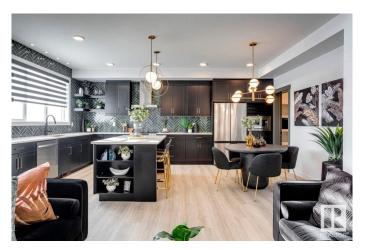

#### \$734,925

4 Bedroom, 3.00 Bathroom, 2,086 sqft Single Family on 0.00 Acres

The Uplands, Edmonton, AB

Your best life begins with a home that inspires you. Presenting the Newport by Parkwood Homes located in the scenic SW community of the Uplands. This thoughtfully designed home is not only built to the highest quality, but is also tastefully finished for those searching within a shorter timeline, but don't want to compromise on style, or wait to build from scratch. With a west facing back yard backing onto a beautiful pond, you'll have sunshine flooding through the home through the over sized windows, and open to below floorplan. Featuring a main floor bedroom and bathroom, upper floor laundry, spacious bedrooms, and standards that may otherwise be considered upgrades. Photos are representative

#### **Essential Information**

MLS® # E4425445 Price \$734,925

Bedrooms 4

Bathrooms 3.00

Full Baths 3

Square Footage 2,086

Acres 0.00

Year Built 2025

### Interior

Interior Features ensuite bathroom

Appliances Hood Fan, Oven-Microwave Heating Forced Air-1, Natural Gas

Fireplace Yes

Fireplaces Insert

Stories 2

Has Basement Yes

Basement Full, Unfinished