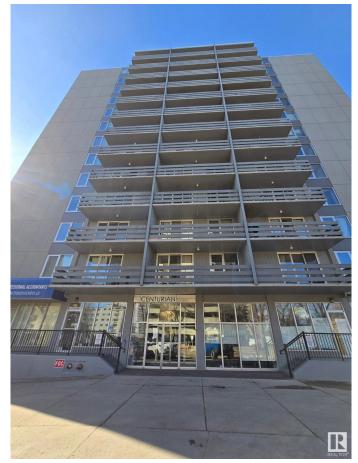

### \$134,900

1 Bedroom, 1.00 Bathroom, 696 sqft Condo / Townhouse on 0.00 Acres

Wîhkwêntôwin, Edmonton, AB

TURN-KEY INVESTMENT with newer carpet and it shows really well. This roomy 1 bedroom condo has a current rent of \$1,200/month, and there is laundry and a storage room for each unit on each floor, so the tenants do not have to share with many people. The unit has a functional galley kitchen, dining area, huge living room, WEST FACING balcony, large bedroom, and a full bathroom. The owner also has 1002 and 3 other units for sale if you are looking for a package. Pick up your next investment(s) today!

# **Essential Information**

| MLS® #         | E4425401               |
|----------------|------------------------|
| Price          | \$134,900              |
| Bedrooms       | 1                      |
| Bathrooms      | 1.00                   |
| Full Baths     | 1                      |
| Square Footage | 696                    |
| Acres          | 0.00                   |
| Year Built     | 1967                   |
| Туре           | Condo / Townhouse      |
| Sub-Type       | Apartment High Rise    |
| Style          | Single Level Apartment |
| Status         | Active                 |