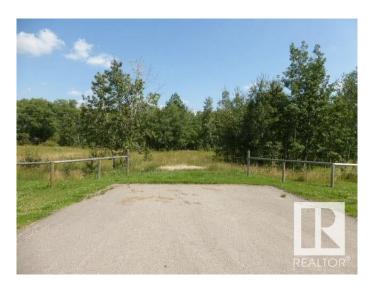

#### \$166,900

0 Bedroom, 0.00 Bathroom, Rural on 3.31 Acres

Bright Future Estates, Rural Leduc County, AB

Bright Future Estates is located south of Calmar close to Wizard Lake. Lot 2. Very private 3.31 acres in a natural treed setting. Only 30 minutes to Leduc, EIA & Nisku. Minutes to New Humble School. Paved road in subdivision. Only ¼ mile off pavement SH 795. Beautiful secluded and peaceful setting to build your dream home. Zoned Country Residential. GST Included.

### **Exterior**

Exterior Features Golf Nearby, Private Setting, Schools, Treed Lot