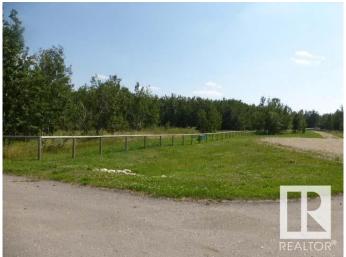

#### \$166,900

0 Bedroom, 0.00 Bathroom, Rural on 3.31 Acres

Bright Future Estates, Rural Leduc County, AB

Bright Future Estates is located south of Calmar close to Wizard Lake. Lot 2. Very private 3.31 acres in a natural treed setting. Only 30 minutes to Leduc, EIA & Nisku. Minutes to New Humble School. Paved road in subdivision. Only ¼ mile off pavement SH 795. Beautiful secluded and peaceful setting to build your dream home. Zoned Country Residential. GST Included.

### **Exterior**

Exterior Features Golf Nearby, Private Setting, Schools, Treed Lot