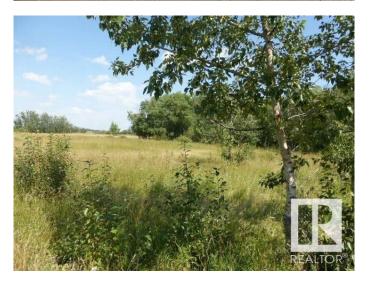

#### \$166,900

0 Bedroom, 0.00 Bathroom, Rural on 3.31 Acres

Bright Future Estates, Rural Leduc County, AB

Bright Future Estates is located south of Calmar close to Wizard Lake. Lot 2. Very private 3.31 acres in a natural treed setting. Only 30 minutes to Leduc, EIA & Nisku. Minutes to New Humble School. Paved road in subdivision. Only ¼ mile off pavement SH 795. Beautiful secluded and peaceful setting to build your dream home. Zoned Country Residential. GST Included.

### **Exterior**

Exterior Features Golf Nearby, Private Setting, Schools, Treed Lot