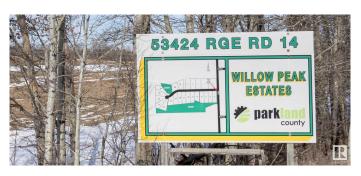

# **Community Information**

Address 10 53424 Range Road 14

Area Rural Parkland County

Subdivision Willow Peak Estates

City Rural Parkland County

County ALBERTA

Province AB

Postal Code T7Y 0B5

### \$224,900

0 Bedroom, 0.00 Bathroom, Rural on 1.98 Acres

Willow Peak Estates, Rural Parkland County, AB

Live close to Chickakoo Lake in beautiful Willow Peak Estates only 12 minutes from Stony Plain. Imagine the possibilities for your dream home with the Builder of YOUR choice on this 1.98 acre lot. This acreage has a gorgeous spot for a SUNNY SOUTH FACING walkout home, as it sits on a slight hill with trees behind it. The driveway entrance is paved, and so is the subdivision. STOP and LISTEN when you drive over to see it...there is peace and tranquility here with only nature surrounding you and no highway noise at all, as the subdivision is set far from the highway and situated on a NO EXIT ROAD. This property can have a well or a cistern (your choice) It can also accommodate a septic tank & field too, and the power is across the road. The gas line is at the lot line. A guick trip to work in Edmonton on the Yellowhead will be only 25 to 30 minutes. It's a well-positioned spot for a new home, offering country living with close convenience to the City.