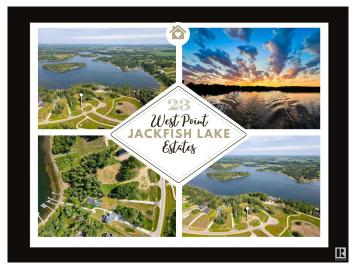

#### \$449,900

0 Bedroom, 0.00 Bathroom, Rural on 1.14 Acres

West Point Estates, Rural Parkland County, AB

WATERFRONT!!! Experience breathtaking sunsets and embrace the pinnacle of lakeside opulence! Nestled on a pristine 1.14-acre plot facing west, this idyllic location beckons you to build your dream abode, offering sweeping vistas of a sparkling freshwater lake. Enjoy aquatic adventures with loved ones, from leisurely paddleboarding to exhilarating fishing escapades. Situated just a short 30-minute drive from Edmonton, revel in the harmonious blend of convenience and serenity. With generous space for a decked out workshop, boat storage, and a luxurious executive residence boasting a walk-out basement, this enclave exudes sophistication at every turn. Seize the opportunity to design your personal sanctuary amidst the allure of nature. Welcome to the epitome of lakeside living!

## **Community Information**

| 2307 Twp Rd 522       |
|-----------------------|
| Rural Parkland County |
| West Point Estates    |
| Rural Parkland County |
| ALBERTA               |
| AB                    |
| T7Y 3L7               |
|                       |

## Exterior

Exterior Features Backs Onto Lake, Backs Onto Park/Trees, Beach Access, Boating, Environmental Reserve, Flat Site, Golf Nearby, Park/Reserve, Private Fishing, Ravine View, Waterfront Property