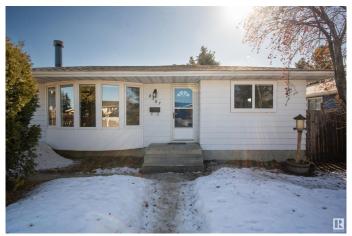

#### \$624,900

6 Bedroom, 4.00 Bathroom, 1,219 sqft Single Family on 0.00 Acres

Satoo, Edmonton, AB

Attention INVESTORS & First time home buyers looking for 3 Dwellings property that's ready to move in or rent out! This beautiful fully-renovated 6 bedrooms 4 full washrooms Bungalow with 2 BASEMENTS in the Satoo neighborhood. The spacious living room welcomes you with bright bay windows modern kitchen and additional bar. The primary bedroom comes with its own 3-piece ensuite, additionally the main floor includes 2 more spacious bedrooms and a stylish 3-piece bathroom. A Separate entrance leading to the LEGAL BASEMENT SUITE with 2 bedrooms, second kitchen, washroom ,separate laundry. The additional basement development includes a 1-bedroom with full washroom plus a wet bar area. This bungalow is loaded with tons of upgrades All-new stainless steel appliances , A new roof, New PEX plumbing throughout, new Luxury Vinyl flooring Two new furnaces, a new high-capacity HWT and New windows throughout. Large lot with a long driveway that accommodates 5 plus parking, oversized single garage, and RV parking.

Built in 1975