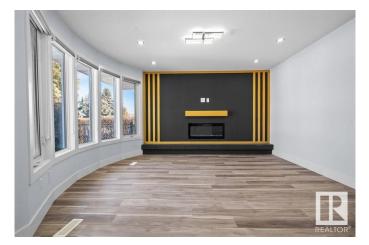

#### \$624,900

6 Bedroom, 4.00 Bathroom, 1,219 sqft Single Family on 0.00 Acres

Satoo, Edmonton, AB

Attention INVESTORS & First time home buyers looking for 3 Dwellings property that's ready to move in or rent out! This beautiful fully-renovated 6 bedrooms 4 full washrooms Bungalow with 2 BASEMENTS in the Satoo neighborhood. The spacious living room welcomes you with bright bay windows modern kitchen and additional bar. The primary bedroom comes with its own 3-piece ensuite, additionally the main floor includes 2 more spacious bedrooms and a stylish 3-piece bathroom. A Separate entrance leading to the LEGAL BASEMENT SUITE with 2 bedrooms, second kitchen, washroom ,separate laundry. The additional basement development includes a 1-bedroom with full washroom plus a wet bar area. This bungalow is loaded with tons of upgrades All-new stainless steel appliances , A new roof, New PEX plumbing throughout, new Luxury Vinyl flooring Two new furnaces, a new high-capacity HWT and New windows throughout. Large lot with a long driveway that accommodates 5 plus parking, oversized single garage, and RV parking.