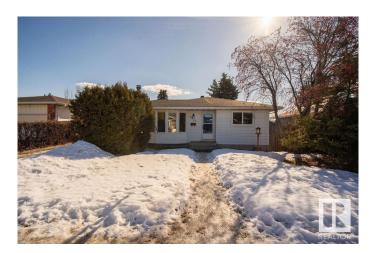

#### \$624,900

6 Bedroom, 4.00 Bathroom, 1,219 sqft Single Family on 0.00 Acres

Satoo, Edmonton, AB

Attention INVESTORS & First time home buyers looking for 3 Dwellings property that's ready to move in or rent out! This beautiful fully-renovated 6 bedrooms 4 full washrooms Bungalow with 2 BASEMENTS in the Satoo neighborhood. The spacious living room welcomes you with bright bay windows modern kitchen and additional bar. The primary bedroom comes with its own 3-piece ensuite, additionally the main floor includes 2 more spacious bedrooms and a stylish 3-piece bathroom. A Separate entrance leading to the LEGAL BASEMENT SUITE with 2 bedrooms, second kitchen, washroom ,separate laundry. The additional basement development includes a 1-bedroom with full washroom plus a wet bar area. This bungalow is loaded with tons of upgrades All-new stainless steel appliances , A new roof, New PEX plumbing throughout, new Luxury Vinyl flooring Two new furnaces, a new high-capacity HWT and New windows throughout. Large lot with a long driveway that accommodates 5 plus parking, oversized single garage, and RV parking.

Built in 1975