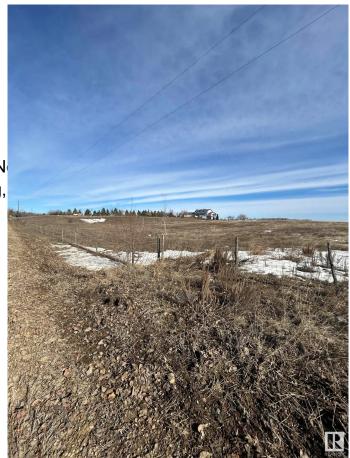

#### \$324,900

0 Bedroom, 0.00 Bathroom, Rural on 5.19 Acres

None, Rural Parkland County, AB

MAJESTIC AND ROLLING 5.19 ACRES
LOCATED MINUTES SW OF STONY PLAIN!
WELCOME TO 53209 RANGE ROAD 14.
THIS UNREAL PROPERTY IS JUST OFF
PAVEMENT AND IS PERFECT TO BUILD
YOUR WALK-OUT DREAM HOME.
PROPERTY IS ZONED "OUT OF
SUBDIVISION" AND HAS LIMITED BUILDING
RESTRICTIONS. DRILLED WATER WELLS
AND SEPTIC FIELDS ARE PERMTTED. NO
TIME CONSTRAINTS TO BUILD.
PROPERTY WOULD BE PERFECT FOR A
SMALL HOBBY FARM, HORSE SET-UP,
HOME BASED BUSINESS, OR SHOP.

**Exterior** 

Exterior Features Fenced, Flat Site, Golf N

Landscaped, Private Setting,