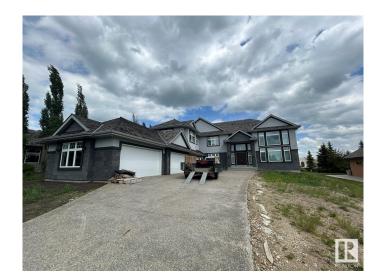

# \$1,749,000 - 60 Riverstone Close, Rural Sturgeon County

MLS® #E4424252

# \$1,749,000

5 Bedroom, 4.00 Bathroom, 6,052 sqft Rural on 0.52 Acres

Riverstone Pointe, Rural Sturgeon County, AB

\*Please note\* property is sold "as is where is at time of possession―. No warranties or representations

Built in 2018

Type Rural

Sub-Type Detached Single Family

Style 2 Storey

Status Active

#### **Exterior**

Exterior Wood

Exterior Features Gated Community, Golf Nearby, Partially Landscaped, See Remarks

Construction Wood

Foundation Concrete Perimeter