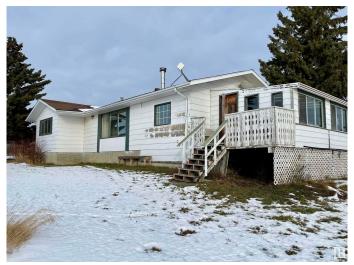

## \$720,000

4 Bedroom, 2.00 Bathroom, 1,294 sqft Rural on 51.42 Acres

None, Rural Sturgeon County, AB

Just 25 minutes from Edmonton and minutes from Gibbons, this 51.42-acre property sits atop a hill with stunning valley views. Ideal for families or hobby farming, it includes a 1300 sq/ft bungalow with a double detached garage, fully fenced yard, and numerous outbuildings. The 30' x 48' metal-clad shop features concrete floors, 220V wiring, and 12' x 14' drive-through sliding doors. Additional buildings include a 32' x 48' metal-clad cattle shed with a 12' x 24' enclosed, lined tack room, and a pole cattle shed with a metal roof. Fenced and cross-fenced, this land is just 1/2 mile east of Hwy 28 and near other subdivisions, offering future development potential. Plus, it's only 2 km from Goose **Hummock Golf Course!** 

### **Essential Information**

MLS® # E4424011 Price \$720,000

Bedrooms 4

Bathrooms 2.00

Full Baths 2

Square Footage 1,294

Acres 51.42

Year Built 1973

Type Rural

Sub-Type Detached Single Family

Style Bungalow

Status Active