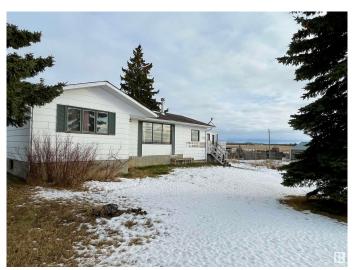

## \$720,000

4 Bedroom, 2.00 Bathroom, 1,294 sqft Rural on 51.42 Acres

None, Rural Sturgeon County, AB

Just 25 minutes from Edmonton and minutes from Gibbons, this 51.42-acre property sits atop a hill with stunning valley views. Ideal for families or hobby farming, it includes a 1300 sq/ft bungalow with a double detached garage, fully fenced yard, and numerous outbuildings. The 30' x 48' metal-clad shop features concrete floors, 220V wiring, and 12' x 14' drive-through sliding doors. Additional buildings include a 32' x 48' metal-clad cattle shed with a 12' x 24' enclosed, lined tack room, and a pole cattle shed with a metal roof. Fenced and cross-fenced, this land is just 1/2 mile east of Hwy 28 and near other subdivisions, offering future development potential. Plus, it's only 2 km from Goose **Hummock Golf Course!** 

### **Essential Information**

MLS® # E4424011 Price \$720,000

Bedrooms 4

Bathrooms 2.00

Full Baths 2

Square Footage 1,294

Acres 51.42

Year Built 1973

Type Rural

Sub-Type Detached Single Family

Style Bungalow

Status Active