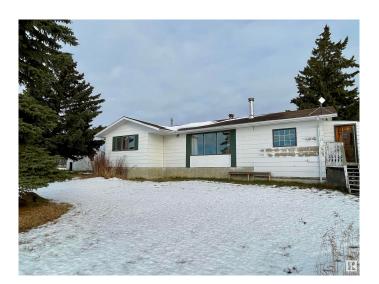

## \$720,000

4 Bedroom, 2.00 Bathroom, 1,294 sqft Rural on 51.42 Acres

None, Rural Sturgeon County, AB

Just 25 minutes from Edmonton and minutes from Gibbons, this 51.42-acre property sits atop a hill with stunning valley views. Ideal for families or hobby farming, it includes a 1300 sq/ft bungalow with a double detached garage, fully fenced yard, and numerous outbuildings. The 30' x 48' metal-clad shop features concrete floors, 220V wiring, and 12' x 14' drive-through sliding doors. Additional buildings include a 32' x 48' metal-clad cattle shed with a 12' x 24' enclosed, lined tack room, and a pole cattle shed with a metal roof. Fenced and cross-fenced, this land is just 1/2 mile east of Hwy 28 and near other subdivisions, offering future development potential. Plus, it's only 2 km from Goose **Hummock Golf Course!** 

### **Essential Information**

MLS® # E4424011 Price \$720,000

Bedrooms 4

Bathrooms 2.00

Full Baths 2

Square Footage 1,294

Acres 51.42

Year Built 1973

Type Rural

Sub-Type Detached Single Family

Style Bungalow

Status Active