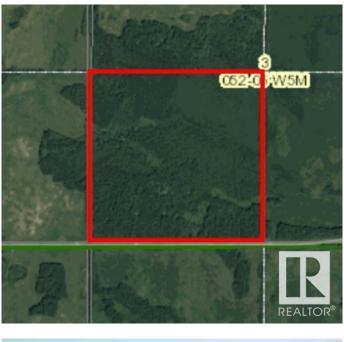

#### \$425,000

0 Bedroom, 0.00 Bathroom, Rural on 154.77 Acres

None, Rural Parkland County, AB

Less than an hour west of Edmonton, south of Lake Wabamun. Beautiful treed quarter section with easy access off Highway 627. Your very own recreational escape or a place to build a secluded homestead.

### **Essential Information**

| MLS® #    | E4423622        |
|-----------|-----------------|
| Price     | \$425,000       |
| Bathrooms | 0.00            |
| Acres     | 154.77          |
| Туре      | Rural           |
| Sub-Type  | Vacant Lot/Land |
| Status    | Active          |

#### **Community Information**

| Address     | 5280 Highway 627      |
|-------------|-----------------------|
| Area        | Rural Parkland County |
| Subdivision | None                  |
| City        | Rural Parkland County |
| County      | ALBERTA               |
| Province    | AB                    |
| Postal Code | T0E 2H0               |
|             |                       |