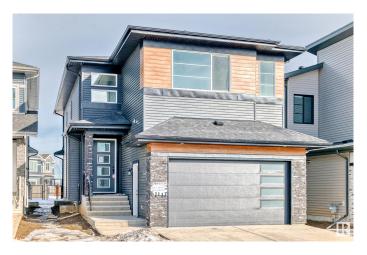

## \$759,900

3 Bedroom, 3.00 Bathroom, 2,502 sqft Single Family on 0.00 Acres

The Orchards At Ellerslie, Edmonton, AB

Welcome to The Orchards! This stunning property boasts 2502 SQFT of living space, featuring herringbone LVP flooring on the main floor, extended kitchen cabinets, and a spice kitchen. The main floor also includes a bedroom and full bathroom, while the second floor has a bonus room, two spacious bedrooms with a 4pc jack & Jill bathroom, and a master bedroom with a custom 5pc ensuite and walk-in closet. Perfectly located, this home backs onto walking trails and is close to two schools, parks, and a community centre.

### **Essential Information**

MLS® # E4423576 Price \$759,900

Bedrooms 3

Bathrooms 3.00

Full Baths 3

Square Footage 2,502 Acres 0.00

Year Built 2024

Type Single Family