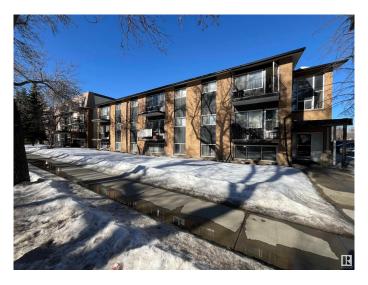

### \$3,275,000

0 Bedroom, 0.00 Bathroom, Multi-Family Commercial on 0.00 Acres

Strathcona, Edmonton, AB

AMAZING Multi-Family Location 1 block off Whyte! All 18 suites renovated 3+ years ago (as shown in pics). Exceptionally desirable rental area: walk to The Fringe, local events, summer festivals, year-round Nightlife, Restaurants, Cafes and Shops! Close to U of A, transportation / access to everywhere! Great suite mix: 13 one bed and 5 two bedroom units. Fully rented, professionally managed, potential for increased rents. Renos include upgraded ceramic tile/laminate. 16 have been upgraded with granite / quartz countertops, and glass showers. Roof and eavestroughs done 2008-2010. NO carpet in the building, all common areas are vinyl plank. 18 powered stalls with independent switches. Don't miss this Opportunity! 2025 Cap projected 5% based on current rents.

Built in 1967

## Exterior

| Exterior     | Wood Frame                   |
|--------------|------------------------------|
| Roof         | Asphalt Shingles, Gable Roof |
| Construction | Wood Frame                   |